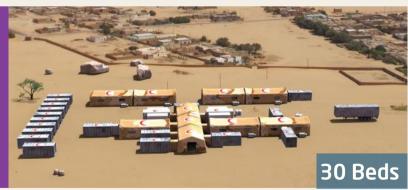

## Mobile Surgical Solution 1+5

30 Beds Field Hospital is designed to serve detailed medical care as a normal hospital which includes more units. It offers quick solutions in case of extra ordinary situations. In addition to the standard configuration it could be designed according to customer needs. Different kinds of tents and types of ISO containers are used as a main structure.

• Area Dimensions (meter) : 65 x 36,7