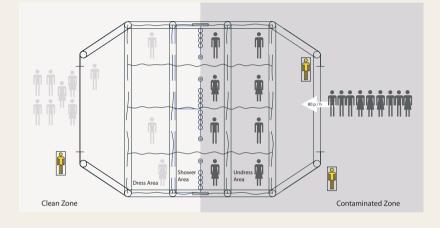

# Decontamination Cabin with 1 Section DC-9030 and DC-9040

- Waterproof White canvas
- 2 water spray system
- Shower system with 4 nozzles
- Floor grid
- Easy mounting
- Ready for use within seconds by a compressor
- 20 people can be decontaminated per hour
- 12 L water drained for one person

# Decontamination Cabin with 2 Sections DC-9050

- Waterproof White canvas
- 2 water spray system and a shower system with 4 nozzles for each section
- Floor grid
- Easy mounting
- Ready for use within seconds by a compressor
- 40 people can be decontaminated per hour
- 12 L water drained for one person