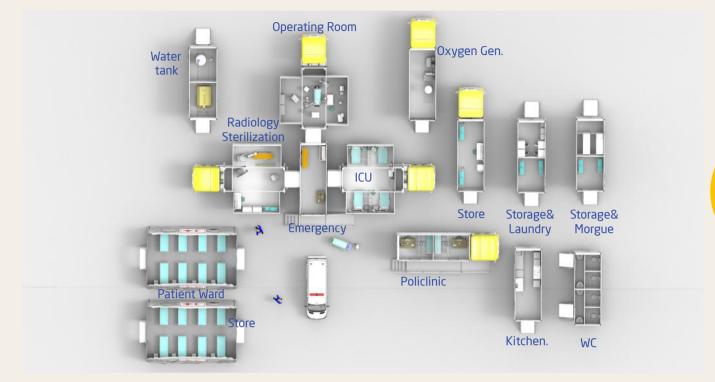

## Mobile Surgical Solution 1+5

30 Beds Field Hospital is designed to serve detailed medical care as a normal hospital which includes more units. It offers quick solutions in case of extra ordinary situations. In addition to the standard configuration it could be designed according to customer needs. Different kinds of tents and types of ISO containers are used as a main structure.

### **Field Hospital 30 Beds**