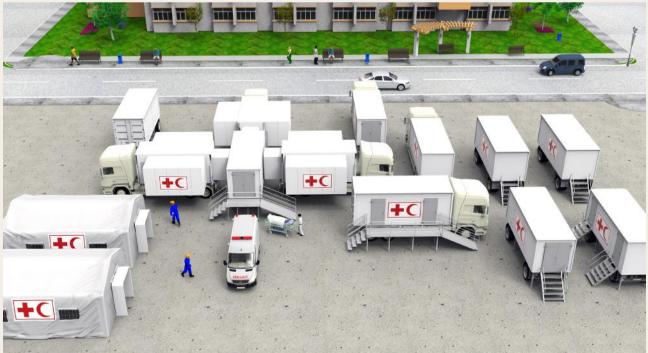

# **Mobile Clinics**

U-Project Mobile Clinic Solutions are designed to serve fast and reliable medical services.

According to the mobile base that is designed to allow for use onboard clinics, providing quick succession and offering solutions in difficult conditions with a self-sufficient way independently.

# Mobile Clinic Applications