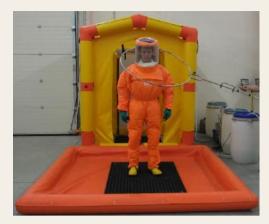

#### Decontamination Tent DC-9060 DC-9070 DC-9080

Decontamination tent offers decontamination and hygiene cleaning of persons in field conditions who have been in contact with dangerous chemicals, biological and other dangerous substances. This system is mainly used in civil sector where all the actions are carried out only in one tent. The tent is of inflatable tube construction which enables a rapid assembly through a compressor or pressurized air bottles.

- It will be ready to use within 10 minutes by its own compressor
- No need for metal supports
- Heating, cooling and ventilating channels
- Spesific floor isolation for the heavy climate conditions
- Water proof and flame retardant fabric
- Special nodes for cable connections
- Quick maintenance with repair kit