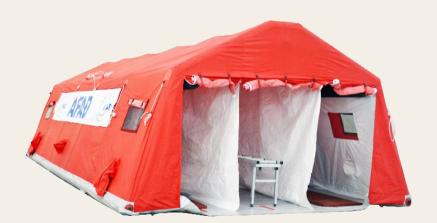

### Field Hospital

1+1 Operating Room, consists of 1 expandable container as a operating room and 1 inflatable tent as a triage, provides the necessary conditions for small operations. It has 24 m<sup>2</sup> operational area with medical gases, power generator and A/C system.

• Area Dimensions (meter) : 15,7 x 6,3