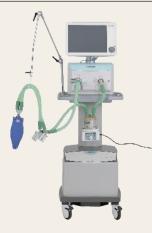

### Ventilator With Compressor ME-1120

#### Feature

- 15" TFT Touch Screen With Navigation Wheel
- With a 15" TFT touch screen and a simple intuitive
- interface, the user can easily complete the entire operation
  Guide-way operation function boots the operation efficiency
- Guide-way operation function boots the operation efficiency
   and patient safety
- Invasive and non-invasive ventilation mode