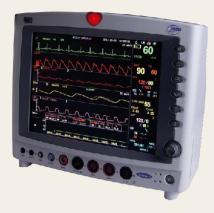

#### Patient Monitor Visio +2IBP ME-1130

#### Feature

Temperature Relative Humidity Air Pressure Input Voltage Frequency Power Comsumption Colored TFT LCD Size Resolution : [5-40 °C] : s 80% : [70-106] kPa : AC [100-240 ] V , : 50/60 Hz : 80 VA Fuse: T 1,6 A : 12.1" : 800x600 Pixel