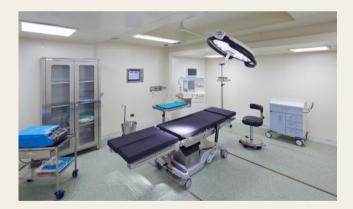

#### Operating Room Unit EC-3020

#### Features :

- Operating table
- Operating light
- Electrosurgical device
- Suction machine
- Anesthetic apparatus
- Infusion pump
- Syringe pump
- Ambu bag
- Mayo table
- Medical waste bin
- Swivel stool
- Laryngoscope set
- Blood warmer
- Negatoscope
- Bowl stand
- Wall mounted cabinet
- IV stand
- Instrument table
- Delivery surgical set
- Minor surgical set
- Orthopedic set
- Abdominal operation set
- Foot step
- Portable cardiac defibrillator
- Patient monitor
- Tracheostomy set
- Electrosurgical trolley