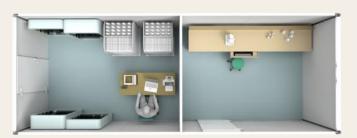

### Mobile Mammography & Gynecology Clinic

#### Mammography & Gynecology Clinic MC-7030

It consists of gynecological examination room, mammography unit and observation room. These systems are designed to meet the quality requirements in the use of mobile health services in addition to the support unit.

#### Specifications

- External dimensions : 1360x255x400 cm
- Panel thickness
- Chasis •
- A/C
- Expansion •
- Power generator •
- Door window •
- Security alarm
- : 65-80 mm
  - : Durable steel against corrosion
  - : 9000 BTU split
  - : Hydraulic system :9 kW
  - : XPS (Polystyrene foam) : Ethernet - WiFi