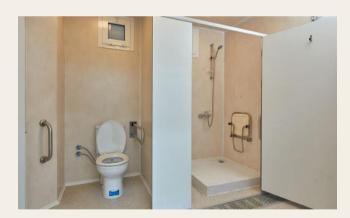

Truck based Project consisting of ISO 20ft Standard and Expandable Container allows small operations. It can be easily moved place to place by the mobile feature.

#### Features;

- Medical gas .
- Air conditioning with HEPA filtration Power supply and lighting system .
- •
- Water supply •
- Data and telephone network .







### **One Truck with Trailer**











Truck based Project consisting of ISO 20 ft Standart Container (4), Expandable Container (2) and a tent can be regarded as a Primary Healthcare Center with 8 beds. It can be easily moved place to place by the mobile feature.

#### Features;

- Medical gas
- Air conditioning with HEPA filtration
- Power supply and lighting system
- Water supply
- Data and telephone network







### **Three Trucks with Trailers**











Truck Based Aobile Hospitals Truck based Project consisting of ISO 20 ft Standart Container (5), Expandable Container (3) and a tent can be regarded as a Primary Healthcare Center with sufficient proficiency at the level of surgical operations including delivery. It can be easily moved place to place by the mobile feature.

#### Features;

- Medical gas
- Air conditioning with HEPA filtration
- Power supply and lighting system
- Water supply
- Data and telephone network







### Four Trucks with Trailers











Truck based Project consisting of ISO 20 ft Standart Container (9), Expandable Container (5) and tents can be regarded as a level 2 hospital with 20 beds according to UN classification.

#### Features;

- Medical gas
- Air conditioning with HEPA filtration
- Power supply a