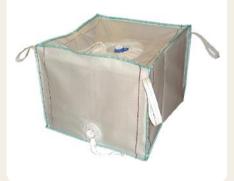

# Isolation Transport Bag for Infected Patients CP-8040

- Availability of switching negative or positive pressure modes
- Integrated gloves for basic medical treatment during transport
- Perfect patient fixation system during transportation
- Breathing support incoming port is optimized in order to connect all standard medical connectors
- Ports for infusions, drains, cardiograph electrodes
- Attached filtration-ventilation unit provides sufficient amount of filtered air.
- Quality of filtered air is ensured by appropriate filters, placed both on inlet and outlet of the suit.
- Minimum operating time of filtration-ventilation unit is 5 hours
- Can be decontaminated and reused- filters are designed for safe decontamination process even in case of usage a solution as is organic acid peroxide acetic
- Protection class in negative pressure mode: BSL-4
- Protection class in positive pressure mode: TH-3
- Dimensions: 2030x640x445 mm
- Overall weight: 14 kgs