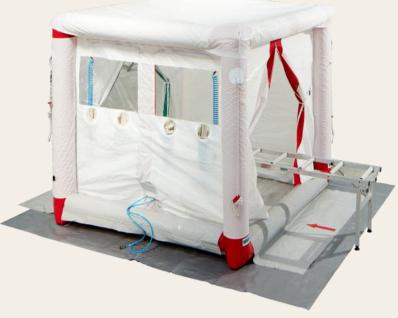

#### Decontamination Tent DC-9060 DC-9070 DC-9080

Decontamination tent offers decontamination and hygiene cleaning of persons in field conditions who have been in contact with dangerous chemicals, biological and other dangerous substances. This system is mainly used in civil sector where all the actions are carried out only in one tent. The tent is of inflatable tube construction which enables a rapid assembly through a compressor or pressurized air bottles.