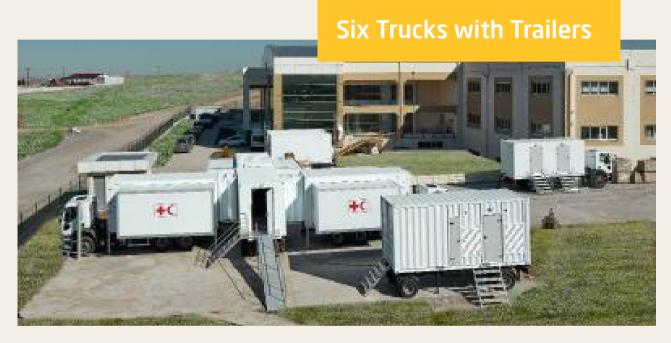

### Six Trucks with Trailers

Truck based Project consisting of ISO 20ft Standard and Expandable Container allows small operations. It can be easily moved place to place by the mobile feature.

### **Six Trucks with Trailers**