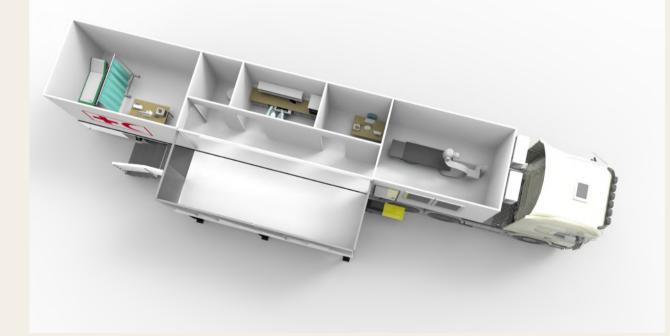

# **Truck Based Mobile Hospitals**

U-Project Truck Based Mobile Hospital provides emergency-surgical treatment and diagnostics as a First Aid and Rescue Center. Depending on the configuration First Aid and Rescue Center is equipped with triage, X-ray, laboratory, operating room and intensive care unit so that patients can be sustainably stabilized for transport to further treatment after the emergency treatment.

#### One Truck with Trailer

### **One Truck with Trailer**

Truck based Project consisting of ISO 20 ft Standart Container (4), Expandable Container (2) and a tent can be regarded as a Primary Healthcare Center with 8 beds. It can be easily moved place to place by the mobile feature.