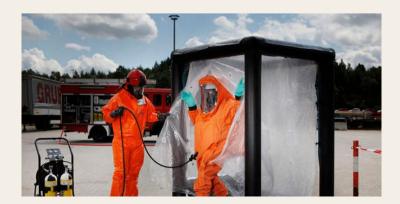

# CBRN Protection and Decontamination Systems

CBRN is an abbreviation of Chemical, Biological, Radiological, and Nuclear issues that could harm the society through their accidental or deliberate release, dissemination, or impacts.

U-Project provides protection from CBRN agents and decontamination systems for hazardous material decontamination.

# **CBRN** Protection