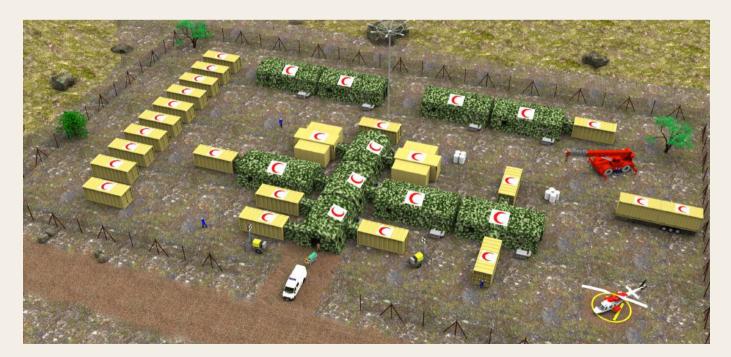

## Mobile Surgical Solution 1+5

30 Beds Field Hospital is designed to serve detailed medical care as a normal hospital which includes more units. It offers quick solutions in case of extra ordinary situations. In addition to the standard configuration it could be designed according to customer needs. Different kinds of tents and types of ISO containers are used as a main structure.

• Area Dimensions (meter) : 65 x 36,7

### **Field Hospital 30 Beds**