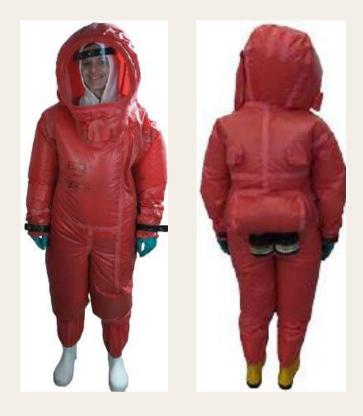

#### Level A Personal Protective Equipment CP-8010

- user's protection is secured by inner positive pressure
- filtration-ventilation unit supplies sufficient amount of filtered air (120 dm3/min)
- accumulator guarantees at least 8 hours of operating time
- quality of filtered air is ensured by appropriate filters, placed outside the suit
- optimal volume of inner positive pressure is ensured by one-way overpressure valves
- large view-through
- special hermetic zip fastener
- all seams are super-sealed by elastomeric mixture
- fabric: butyl rubber

#### Technical parameters

- weight of the suit approx. 3000 g for size No.1 (without: filtration-ventilation unit, underwear, boots and gloves)
- weight of boots: 2200 g for size No.45
- weight of filtration-ventilation unit: 1650 g (incl. 2 pcs of P3 filter and air hose)