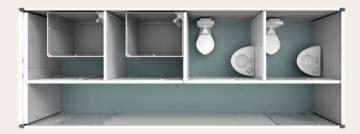

### Triage Unit

- Emergency stretcher
- Examination lamp
- Folding screen
- IV stand
- Working table
- Training chair
- Medicine preparation trolley
- Computer
- Printer
- Wheelchair

Field Hospital Projects

#### Sanitary (WC/Shower) Unit IC-4140

Sanitary (WC/Shower) Unit IC-4150