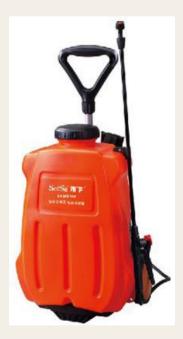

# Backpack Decontamination DC-9020

- Made of plastic material
- Composed of a spray tank , a back cover, a battery, a diaphragm pump, spraying parts (rubber hose, switch, spray boom and spraying nozzle), a strap, a trailer
- There is no need for additional equipment to use backpack decontamination.
- ½ inch inlet hose
- 5 different washing function
- Working pressure between 2-4,5 bar
- Limit of pump pressure: 4,5-5 bar
- Dimension: 340x300x730 mm
- .