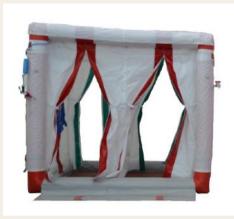

#### Decontamination Tent DC-9060 DC-9070 DC-9080

Decontamination tent offers decontamination and hygiene cleaning of persons in field conditions who have been in contact with dangerous chemicals, biological and other dangerous substances. This system is mainly used in civil sector where all the actions are carried out only in one tent. The tent is of inflatable tube construction which enables a rapid assembly through a compressor or pressurized air bottles.

- It will be ready to use within 10 minutes by its own compressor
- No need for metal supports
- Heating, cooling and ventilating channels
- Spesific floor isolation for the heavy climate conditions
- Water proof and flame retardant fabric
- Special nodes for cable connections
- Quick maintenance with repair kit