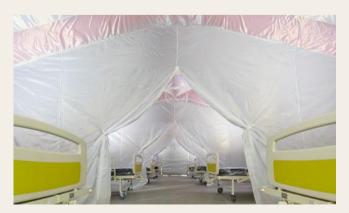

# Inflatable Tent Patient Ward-- 60 m2 IT-2010

#### Features :

- Patient bed
- Bedside cabinet
- Linens
- Pique
- Diagnostic set, portable complete set
- Medical waste bin
- Ambu bag
- Sphygmomanometer
- Thermometer
- Crutches
- Wheelchair
- Mini trolley
- Oxygen cylinder
- Stand IV poles