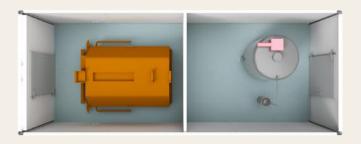

### Field Hospital

1+1 Operating Room, consists of 1 expandable container as a operating room and 1 inflatable tent as a triage, provides the necessary conditions for small operations. It has 24 m<sup>2</sup> operational area with medical gases, power generator and A/C system.

• Area Dimensions (meter) : 15,7 x 6,3