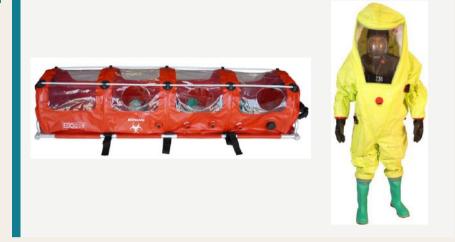

# Isolation Transport Bag for Infected Patients CP-8040

- Availability of switching negative or positive pressure modes
- Integrated gloves for basic medical treatment during transport
- Perfect patient fixation system during transportation
- Breathing support incoming port is optimized in order to connect all standard medical connectors
- Ports for infusions, drains, cardiograph electrodes
- Attached filtration-ventilation unit provides sufficient amount of filtered air.
- Quality of filtered air is ensured by appropriate filters, placed both on inlet and outlet of the suit.
- Minimum operating time of filtration-ventilation unit is 5 hours
- Can be decontaminated and reused- filters are designed for safe decontamination process even in case of usage a solution as is organic acid peroxide acetic
- Protection class in negative pressure mode: BSL-4
- Protection class in positive pressure mode: TH-3
- Dimensions: 2030x640x445 mm
- Overall weight: 14 kgs

#### Level A Personal Protective Equipment CP-8010

- user's protection is secured by inner positive pressure
- filtration-ventilation unit supplies sufficient amount of filtered air (120 dm3/min)
- accumulator guarantees at least 8 hours of operating time
- quality of filtered air is ensured by appropriate filters, placed outside the suit
- optimal volume of inner positive pressure is ensured by one-way overpressure valves
- large view-through
- special hermetic zip fastener
- all seams are super-sealed by elastomeric mixture
- fabric: butyl rubber

#### Technical parameters

- weight of the suit approx. 3000 g for size No.1 (without: filtration-ventilation unit, underwear, boots and gloves)
- weight of boots: 2200 g for size No.45
- weight of filtration-ventilation unit: 1650 g (incl. 2 pcs of P3 filter and air hose)