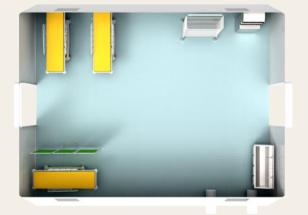

### Field Hospital

1+1 Operating Room, consists of 1 expandable container as a operating room and 1 inflatable tent as a triage, provides the necessary conditions for small operations. It has 24 m<sup>2</sup> operational area with medical gases, power generator and A/C system.

• Area Dimensions (meter) : 15,7 x 6,3