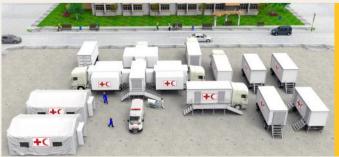

### Six Trucks with Trailers

Truck based Project consisting of ISO 20ft Standard and Expandable Container allows small operations. It can be easily moved place to place by the mobile feature.

### **Six Trucks with Trailers**