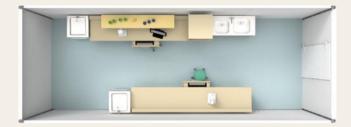

### **Mobile Polyclinic**

#### Mobile Polyclinic MC-7020

Three independent rooms with vaccine clinics, mobile clinics systems consisting of infection and serum room, next to natural disasters and emergencies, are designed to give mobile health services.

#### **Specifications**

External dimensions : 1360x255x400 cm •

: 9000 BTU split

: Ethernet - WiFi

:9 kW

: Hydraulic system

: XPS (Polystyrene foam)

- Panel thickness : 65-80 mm : Durable steel against corrosion
- Chasis
- A/C
- Expansion
- Power generator •
- Door window •
- Security alarm .