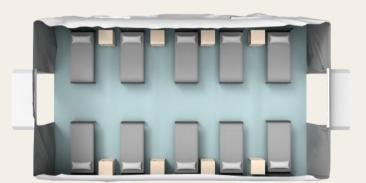

### **One Truck with Trailer**

Truck based Project consisting of ISO 20 ft Standart Container (4), Expandable Container (2) and a tent can be regarded as a Primary Healthcare Center with 8 beds. It can be easily moved place to place by the mobile feature.

#### Features;

- Medical gas
- Air conditioning with HEPA filtration
- Power supply and lighting system
- Water supply
- Data and telephone network