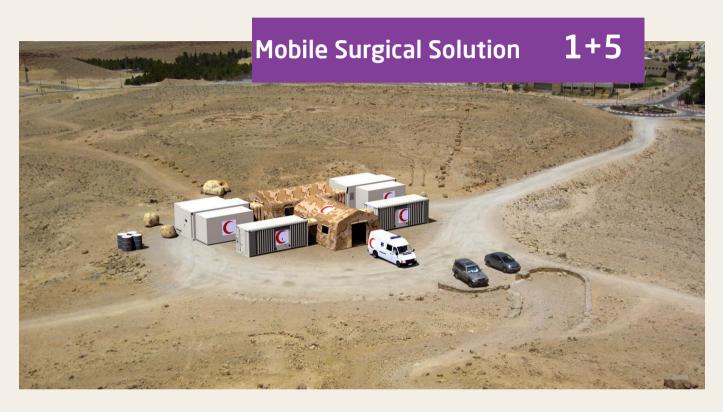

### Mobile Operating Room 1+1

1+5 Operating Room consists of 1 expandable container as a operating room, 1 expandable container as a ICU with 4 beds, 1 ISO 20ft container as a Laboratory, 1 ISO 20 ft container as a Radiology, 1 inflatable tent as a patient transfer and 1 inflatable tent as a triage. It offers comprehensive health solutions for naturel disaster and war.

• Area Dimensions (meter) : 24 x 22