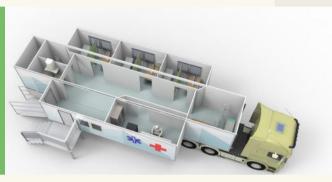

### 02 Truck Based Mobile Hospitals

U-Project Truck Based Mobile Hospital provides emergency-surgical treatment and diagnostics as a First Aid and Rescue Center. Depending on the configuration, First Aid and Rescue Center is equipped with triage, X-ray, laboratory, operating room and intensive care unit so that patients can be sustainably stabilized for transport to further treatment after the emergency treatment.

# **Truck Based Mobile Hospitals**

U-Project Truck Based Mobile Hospital provides emergency-surgical treatment and diagnostics as a First Aid and Rescue Center. Depending on the configuration First Aid and Rescue Center is equipped with triage, X-ray, laboratory, operating room and intensive care unit so that patients can be sustainably stabilized for transport to further treatment after the emergency treatment.