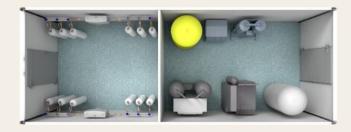

## Mobile Surgical Solution 1+5

30 Beds Field Hospital is designed to serve detailed medical care as a normal hospital which includes more units. It offers quick solutions in case of extra ordinary situations. In addition to the standard configuration it could be designed according to customer needs. Different kinds of tents and types of ISO containers are used as a main structure.

• Area Dimensions (meter) : 65 x 36,7

### **Field Hospital 30 Beds**