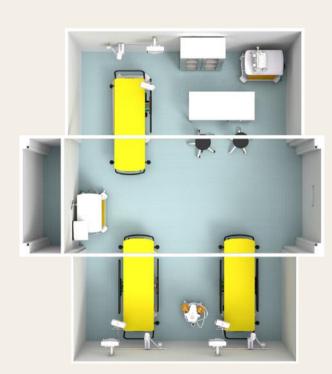

### Mobile Operating Room

### **Mobile Operating Room**

#### Mobile Operating Room MC-7010

It is designed with wake up room with 4 beds and their supporting units on Wheel. Independent, self-sufficient manner designed to serve mobile operating rooms, can offer solutions in all kinds of conditions that require rapid deployment.