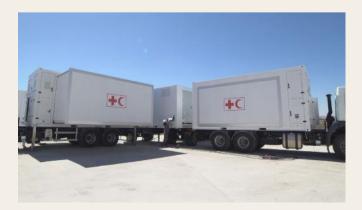

# **Truck Based Mobile Hospitals**

U-Project Truck Based Mobile Hospital provides emergency-surgical treatment and diagnostics as a First Aid and Rescue Center. Depending on the configuration First Aid and Rescue Center is equipped with triage, X-ray, laboratory, operating room and intensive care unit so that patients can be sustainably stabilized for transport to further treatment after the emergency treatment.

### Six Trucks with Trailers

Truck based Project consisting of ISO 20ft Standard and Expandable Container allows small operations. It can be easily moved place to place by the mobile feature.