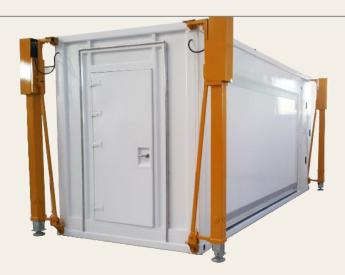

### Electromechanic Lifting System IC-4030

#### Featu-

- Optional for all type of containers
- Easy installation of the containers
- Height is up to 160 cm
- Operated with remote control
- Each abutment can be controlled separately
- Hydraulic or electronic options