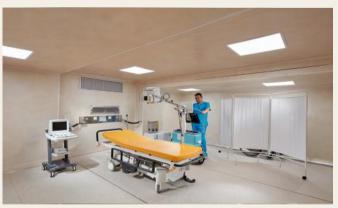

#### Operating Room Unit EC-3020

#### Features :

- Operating table
- Operating light
- Electrosurgical device
- Suction machine
- Anesthetic apparatus
- Infusion pump
- Syringe pump
- Ambu bag
- Mayo table
- Medical waste bin
- Swivel stool
- Laryngoscope set
- Blood warmer
- Negatoscope
- Bowl stand
- Wall mounted cabinet
- IV stand
- Instrument table
- Delivery surgical set
- Minor surgical set
- Orthopedic set
- Abdominal operation set
- Foot step
- Portable cardiac defibrillator
- Patient monitor
- Tracheostomy set
- Electrosurgical trolley