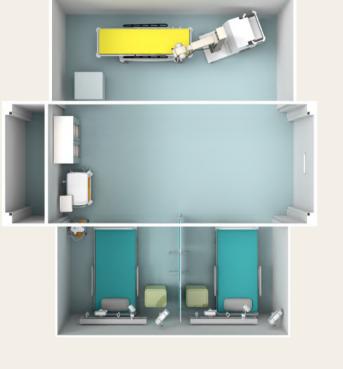

### Mobile Operating Room 1+1

1+5 Operating Room consists of 1 expandable container as a operating room, 1 expandable container as a ICU with 4 beds, 1 ISO 20ft container as a Laboratory, 1 ISO 20 ft container as a Radiology, 1 inflatable tent as a patient transfer and 1 inflatable tent as a triage. It offers comprehensive health solutions for naturel disaster and war.

• Area Dimensions (meter) : 24 x 22