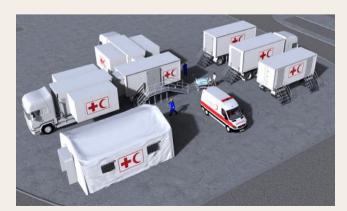

### Four Trucks with Trailers

### Four Trucks with Trailers

Truck based Project consisting of ISO 20 ft Standart Container (9), Expandable Container (5) and tents can be regarded as a level 2 hospital with 20 beds according to UN classification.