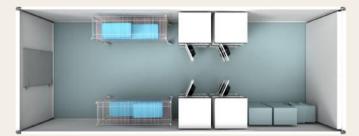

#### Kitchen Unit IC-4130

#### Features :

- Kitchen Hood
- Set-Top Convection Oven Stand
- Convection Steam Oven
- Work Bench
- Dish Service
- Kitchen Hood
- Dish Washer
- Wall Cabinet
- Bench with Bathtub a Single