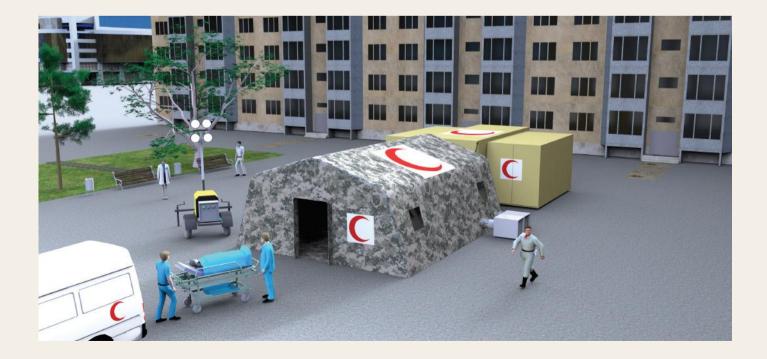

# **Field Hospitals**

In case of emergency such as natural disasters and wars, regardless of geographical condition, U-Project's Field Hospital provides the solutions that meets medical requirements.

It offers modular system at wide range for your neccessity by combining different types of containers and shelter systems.

### Field Hospital

1+1 Operating Room, consists of 1 expandable container as a operating room and 1 inflatable tent as a triage, provides the necessary conditions for small operations. It has 24 m<sup>2</sup> operational area with medical gases, power generator and A/C system.