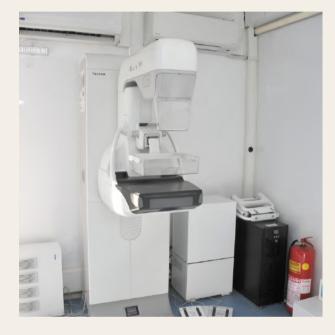

#### Mammography & Gynecology Clinic MC-7030

It consists of gynecological examination room, mammography unit and observation room. These systems are designed to meet the quality requirements in the use of mobile health services in addition to the support unit.

#### Specifications

- External dimensions : 1360x255x400 cm
- Panel thickness
- Chasis •
- A/C
- Expansion •
- Power generator •
- Door window •
- Security alarm
- : 65-80 mm
  - : Durable steel against corrosion
  - : 9000 BTU split
  - : Hydraulic system :9 kW
  - : XPS (Polystyrene foam) : Ethernet - WiFi