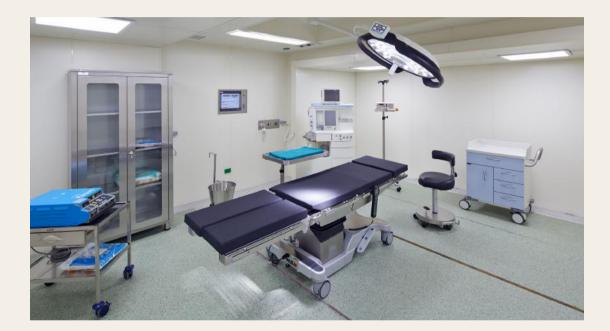

#### Operating Room Unit EC-3020

#### Features :

- Operating table
- Operating light
- Electrosurgical device
- Suction machine
- Anesthetic apparatus
- Infusion pump
- Syringe pump
- Ambu bag
- Mayo table
- Medical waste bin
- Swivel stool
- Laryngoscope set
- Blood warmer
- Negatoscope
- Bowl stand
- Wall mounted cabinet
- IV stand
- Instrument table
- Delivery surgical set
- Minor surgical set
- Orthopedic set
- Abdominal operation set
- Foot step
- Portable cardiac defibrillator
- Patient monitor
- Tracheostomy set
- Electrosurgical trolley