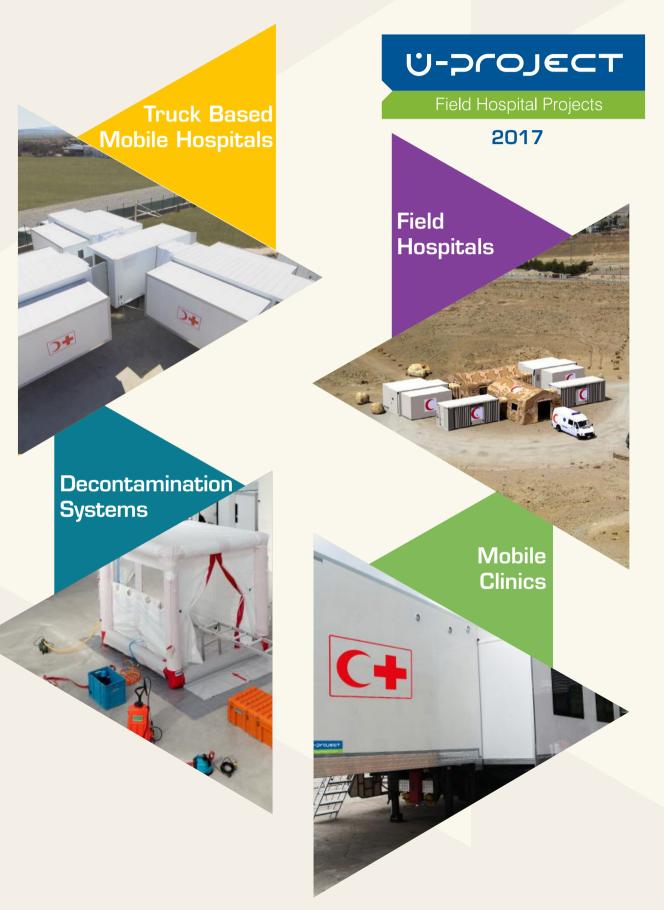

### 02 Truck Based Mobile Hospitals

U-Project Truck Based Mobile Hospital provides emergency-surgical treatment and diagnostics as a First Aid and Rescue Center. Depending on the configuration, First Aid and Rescue Center is equipped with triage, X-ray, laboratory, operating room and intensive care unit so that patients can be sustainably stabilized for transport to further treatment after the emergency treatment.

# **Truck Based Mobile Hospitals**

U-Project Truck Based Mobile Hospital provides emergency-surgical treatment and diagnostics as a First Aid and Rescue Center. Depending on the configuration First Aid and Rescue Center is equipped with triage, X-ray, laboratory, operating room and intensive care unit so that patients can be sustainably stabilized for transport to further treatment after the emergency treatment.