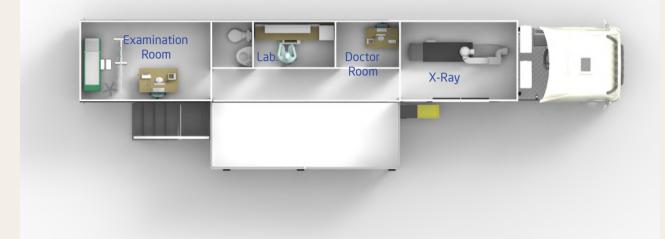

# **Truck Based Mobile Hospitals**

U-Project Truck Based Mobile Hospital provides emergency-surgical treatment and diagnostics as a First Aid and Rescue Center. Depending on the configuration First Aid and Rescue Center is equipped with triage, X-ray, laboratory, operating room and intensive care unit so that patients can be sustainably stabilized for transport to further treatment after the emergency treatment.

#### One Truck with Trailer

### **One Truck with Trailer**

Truck based Project consisting of ISO 20 ft Standart Container (4), Expandable Container (2) and a tent can be regarded as a Primary Healthcare Center with 8 beds. It can be easily moved place to place by the mobile feature.