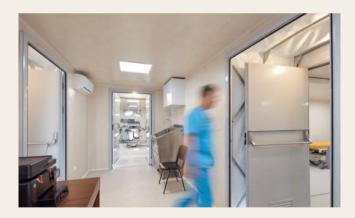

### Field Hospital

1+1 Operating Room, consists of 1 expandable container as a operating room and 1 inflatable tent as a triage, provides the necessary conditions for small operations. It has 24 m<sup>2</sup> operational area with medical gases, power generator and A/C system.