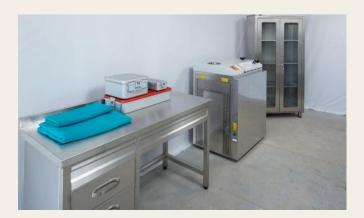

### Field Hospital

1+1 Operating Room, consists of 1 expandable container as a operating room and 1 inflatable tent as a triage, provides the necessary conditions for small operations. It has 24 m<sup>2</sup> operational area with medical gases, power generator and A/C system.

• Area Dimensions (meter) : 15,7 x 6,3