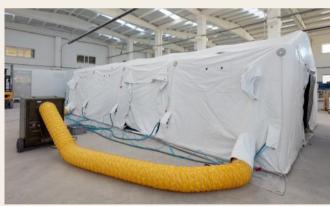

#### Inflatable Tent Featu-

•

- Automatic inflatable
- Automatic pressure control system
- Durable, water proof, UV resistant and flame retardant fabric
- Specific isolation for the heavy climate conditions
- Internal liner
- Quickly mounting, minimum workforce
- It will be ready to use within 10 minutes by its own compressor
- Heating A/C
- Cable and heating system sleeves
- Aluminium purlins between arches
- Windows, lighting and additional doors
- Sunscreen
- Protective groundsheet and floor levelling tiles
- Mobile water, electricity and sound system
- Power distribution box
- Special curtains for making divisions the tent
- Rope for ground fixation
- Tent fixing sticks
- Connecting to tents and containers
- Entry modules
- Carrying oppurtunity with its own bag
- Quick maintenance with repair kit
- Different usage area changing by demand