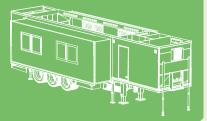

# **Truck Based Mobile Hospitals**

U-Project Truck Based Mobile Hospital provides emergency-surgical treatment and diagnostics as a First Aid and Rescue Center. Depending on the configuration First Aid and Rescue Center is equipped with triage, X-ray, laboratory, operating room and intensive care unit so that patients can be sustainably stabilized for transport to further treatment after the emergency treatment.

#### One Truck with Trailer

### **One Truck with Trailer**

Truck based Project consisting of ISO 20 ft Standart Container (4), Expandable Container (2) and a tent can be regarded as a Primary Healthcare Center with 8 beds. It can be easily moved place to place by the mobile feature.