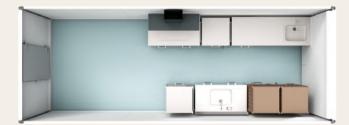

### Field Hospital

1+1 Operating Room, consists of 1 expandable container as a operating room and 1 inflatable tent as a triage, provides the necessary conditions for small operations. It has 24 m<sup>2</sup> operational area with medical gases, power generator and A/C system.

• Area Dimensions (meter) : 15,7 x 6,3