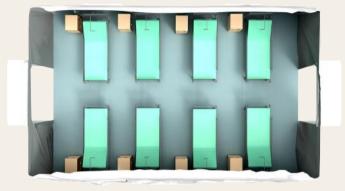

## Mobile Surgical Solution 1+5

30 Beds Field Hospital is designed to serve detailed medical care as a normal hospital which includes more units. It offers quick solutions in case of extra ordinary situations. In addition to the standard configuration it could be designed according to customer needs. Different kinds of tents and types of ISO containers are used as a main structure.

• Area Dimensions (meter) : 65 x 36,7

### **Field Hospital 30 Beds**