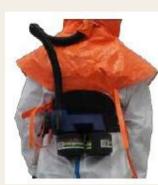

#### Level A Personal Protective Equipment CP-8010

- user's protection is secured by inner positive pressure
- filtration-ventilation unit supplies sufficient amount of filtered air (120 dm3/min)
- accumulator guarantees at least 8 hours of operating time
- quality of filtered air is ensured by appropriate filters, placed outside the suit
- optimal volume of inner positive pressure is ensured by one-way overpressure valves
- large view-through
- special hermetic zip fastener
- all seams are super-sealed by elastomeric mixture
- fabric: butyl rubber

#### Technical parameters

- weight of the suit approx. 3000 g for size No.1 (without: filtration-ventilation unit, underwear, boots and gloves)
- weight of boots: 2200 g for size No.45
- weight of filtration-ventilation unit: 1650 g (incl. 2 pcs of P3 filter and air hose)