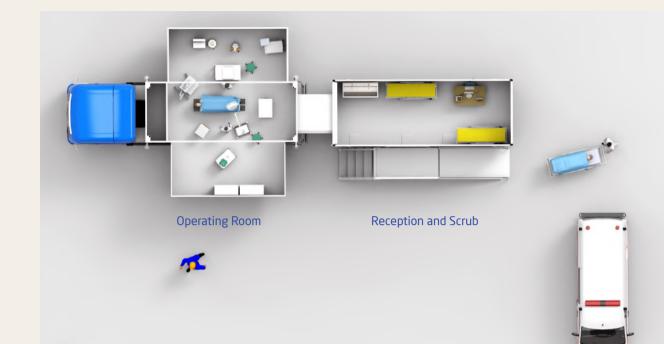

### Field Hospital

1+1 Operating Room, consists of 1 expandable container as a operating room and 1 inflatable tent as a triage, provides the necessary conditions for small operations. It has 24 m<sup>2</sup> operational area with medical gases, power generator and A/C system.

• Area Dimensions (meter) : 15,7 x 6,3