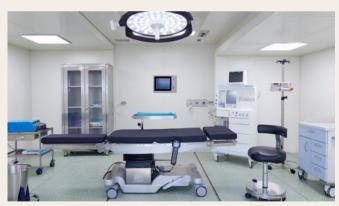

### Field Hospital

1+1 Operating Room, consists of 1 expandable container as a operating room and 1 inflatable tent as a triage, provides the necessary conditions for small operations. It has 24 m<sup>2</sup> operational area with medical gases, power generator and A/C system.

• Area Dimensions (meter) : 15,7 x 6,3

### Mobile Operating Room 1+1

1+5 Operating Room consists of 1 expandable container as a operating room, 1 expandable container as a ICU with 4 beds, 1 ISO 20ft container as a Laboratory, 1 ISO 20 ft container as a Radiology, 1 inflatable tent as a patient transfer and 1 inflatable tent as a triage. It offers comprehensive health solutions for naturel disaster and war.

• Area Dimensions (meter) : 24 x 22