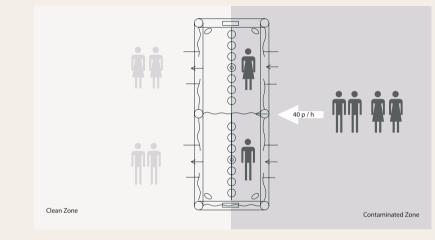

Clean Zone

Contaminated Zone

# Decontamination Cabin with 2 Sections DC-9050

- Waterproof White canvas
- 2 water spray system and a shower system with 4 nozzles for each section
- Floor grid
- Easy mounting
- Ready for use within seconds by a compressor
- 40 people can be decontaminated per hour
- 12 L water drained for one person