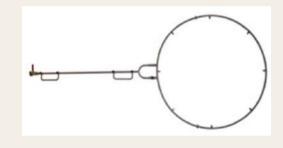

### Field Hospital

1+1 Operating Room, consists of 1 expandable container as a operating room and 1 inflatable tent as a triage, provides the necessary conditions for small operations. It has 24 m<sup>2</sup> operational area with medical gases, power generator and A/C system.

• Area Dimensions (meter) : 15,7 x 6,3