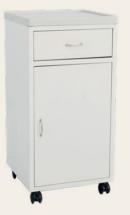

# Hospital Bed, With 2 Cranks ME-1020

**Bed Side Cabinet Compact** 

Long lived hinge and rail system Strong drawer and cabined handle

#### Specification

ME-1030 Feature

Useful drawer

Specification

Weight: 16 kg

Dimensions: Width: 105 cm, Length: 204 cm, Height: 50 cm Weight: 63 kg

Laminate or ABS top is resistant to water and heat

A shelf designed for multi usage in the cabinet