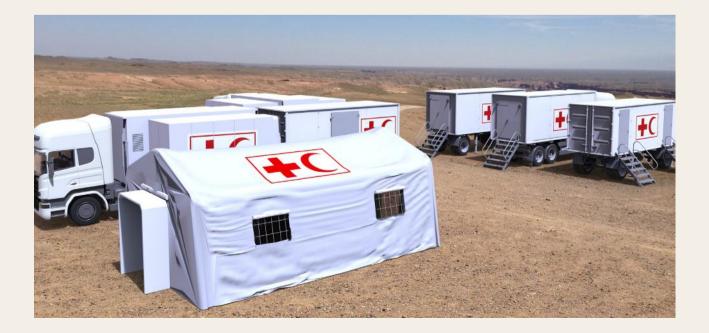

### 02 Truck Based Mobile Hospitals

U-Project Truck Based Mobile Hospital provides emergency-surgical treatment and diagnostics as a First Aid and Rescue Center. Depending on the configuration, First Aid and Rescue Center is equipped with triage, X-ray, laboratory, operating room and intensive care unit so that patients can be sustainably stabilized for transport to further treatment after the emergency treatment.

# **Truck Based Mobile Hospitals**

U-Project Truck Based Mobile Hospital provides emergency-surgical treatment and diagnostics as a First Aid and Rescue Center. Depending on the configuration First Aid and Rescue Center is equipped with triage, X-ray, laboratory, operating room and intensive care unit so that patients can be sustainably stabilized for transport to further treatment after the emergency treatment.