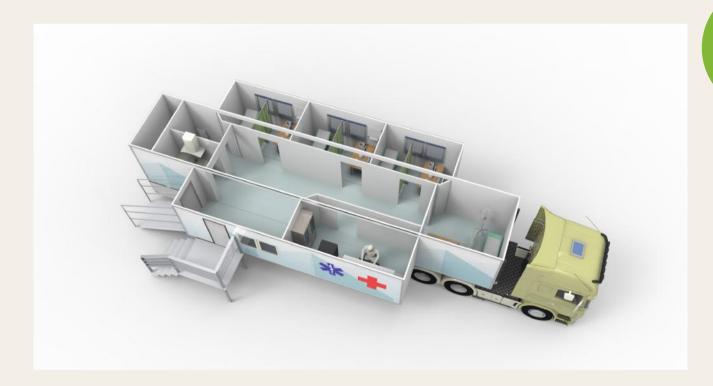

# **Mobile Clinics**

U-Project Mobile Clinic Solutions are designed to serve fast and reliable medical services.

According to the mobile base that is designed to allow for use onboard clinics, providing quick succession and offering solutions in difficult conditions with a self-sufficient way independently.

Mobile Operating Room

Mobile Polyclinic

Mobile Mammography & Gynecology Clinic

Mobile Dental Clinic

Mobile Radiology Clinic