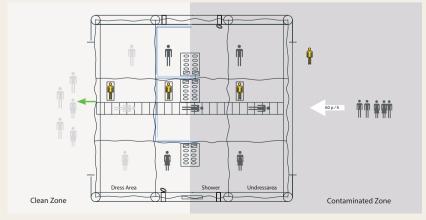

# Decontamination Tent with 2 Sections DC-9060

- The tent interior is divided into 2 identical corridors (for men and women).
- Each corridor is divided into 3 sections undressing section, decontamination and cleaning section and dressing section.
- There is a catch tank for contaminated solutions in the decontamination and rinsing parts.
- 40 people can be decontaminated per hour.
- 12 L water drained for one person.
- Easy mounting
- Floor grid

# Decontamination Tent wtih 3 Sections DC-9070

- The tent interior is divided into 3 identical corridors (for men, women, and disabled people).
- Each corridor is divided into 3 sections undressing section, decontamination and cleaning section and dressing section.
- There is a catch tank for contaminated solutions in the decontamination and rinsing parts.
- 60 people can be decontaminated per hour.
- 12 L water drained for one person.
- Easy mounting
- Floor grid

# Decontamination Tent wtih 4 Sections DC-9080

- The tent interior is divided into 4 identical corridors (for men 2 corridors, and for women 2 corridors).
- Each corridor is divided into 3 sections undressing section, decontamination and cleaning section and dressing section.
- There is a catch tank for contaminated solutions in the decontamination and rinsing parts.
- 80 people can be decontaminated per hour.
- 12 L water drained for one person.
- Easy mounting
- Floor grid