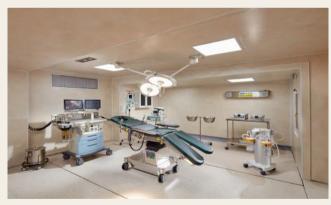

### Field Hospital

1+1 Operating Room, consists of 1 expandable container as a operating room and 1 inflatable tent as a triage, provides the necessary conditions for small operations. It has 24 m<sup>2</sup> operational area with medical gases, power generator and A/C system.

• Area Dimensions (meter) : 15,7 x 6,3