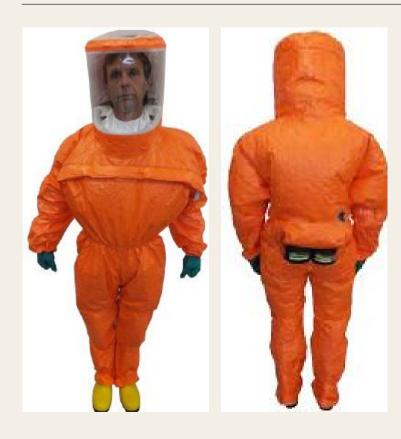

#### Level B Personal Protective Equipment CP-8020

- This model provides optimal protection against radioactively charged fibres, particles and dusts and against liquid organic and highly concentrated inorganic chemicals (including under pressure) and biological hazardous substances.
- It meets the following standards: EN 1149-1, EN 14126, EN 1073-2.
- the coverall has thumb loops, which prevent the sleewes riding up the arm during overhead work
- the double storm flap of the front opening is sealed with a hook and loop closure
- the visor provides perfect allround view
- the user's protection is secured by inner positive pressure
- The filtration-ventilation unit supplies sufficient amount of filtered air (160 dm3/min)
- the model has small visor on the back for checking
- of FVU level (level of filters and battery)
- the accumulator guarantees at least 4 hours of operating time
- a quality of filtered air is ensured by appropriate combined filters placed outside the suit