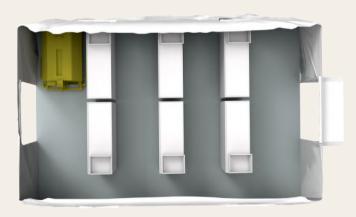

### Mobile Operating Room 1+1

1+5 Operating Room consists of 1 expandable container as a operating room, 1 expandable container as a ICU with 4 beds, 1 ISO 20ft container as a Laboratory, 1 ISO 20 ft container as a Radiology, 1 inflatable tent as a patient transfer and 1 inflatable tent as a triage. It offers comprehensive health solutions for naturel disaster and war.

• Area Dimensions (meter) : 24 x 22