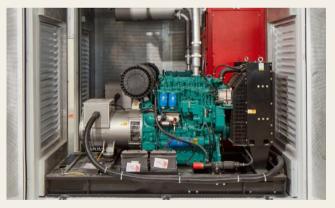

### Generator/Water Tank & Treatment Unit IC-4170

- •
- 2x75 kVa generators Water purification system, 2 tonnes •

### Generators Unit

IC-4180

2x75 kVa generators •