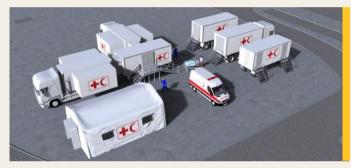

### Three Trucks with Trailers

### **Three Trucks with Trailers**

Truck Based Aobile Hospitals Truck based Project consisting of ISO 20 ft Standart Container (5), Expandable Container (3) and a tent can be regarded as a Primary Healthcare Center with sufficient proficiency at the level of surgical operations including delivery. It can be easily moved place to place by the mobile feature.