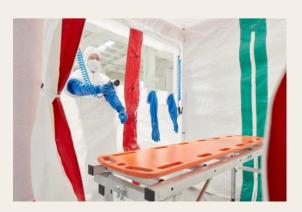

# Isolation Transport Bag for Infected Patients CP-8040

- Availability of switching negative or positive pressure modes
- Integrated gloves for basic medical treatment during transport
- Perfect patient fixation system during transportation
- Breathing support incoming port is optimized in order to connect all standard medical connectors
- Ports for infusions, drains, cardiograph electrodes
- Attached filtration-ventilation unit provides sufficient amount of filtered air.
- Quality of filtered air is ensured by appropriate filters, placed both on inlet and outlet of the suit.
- Minimum operating time of filtration-ventilation unit is 5 hours
- Can be decontaminated and reused- filters are designed for safe decontamination process even in case of usage a solution as is organic acid peroxide acetic
- Protection class in negative pressure mode: BSL-4
- Protection class in positive pressure mode: TH-3
- Dimensions: 2030x640x445 mm
- Overall weight: 14 kgs