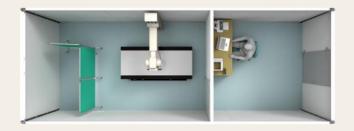

### Mobile Operating Room

### **Mobile Operating Room**

#### Mobile Operating Room MC-7010

It is designed with wake up room with 4 beds and their supporting units on Wheel. Independent, self-sufficient manner designed to serve mobile operating rooms, can offer solutions in all kinds of conditions that require rapid deployment.

#### Specifications

- External dimensions : 1360x255x400 cm
- Panel thickness : 65-80 mm Chasis : Durable ste
  - : Durable steel against corrosion : 9000 BTU split

: XPS (Polystyrene foam)

: Hydraulic system

: Ethernet - WiFi

:9 kW

• A/C

•

•

- Expansion
  - Power generator
- Door window
- Security alarm