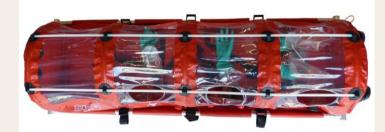

# Isolation Transport Bag for Infected Patients CP-8040

- Availability of switching negative or positive pressure modes
- Integrated gloves for basic medical treatment during transport
- Perfect patient fixation system during transportation
- Breathing support incoming port is optimized in order to connect all standard medical connectors
- Ports for infusions, drains, cardiograph electrodes
- Attached filtration-ventilation unit provides sufficient amount of filtered air.
- Quality of filtered air is ensured by appropriate filters, placed both on inlet and outlet of the suit.
- Minimum operating time of filtration-ventilation unit is 5 hours
- Can be decontaminated and reused- filters are designed for safe decontamination process even in case of usage a solution as is organic acid peroxide acetic
- Protection class in negative pressure mode: BSL-4
- Protection class in positive pressure mode: TH-3
- Dimensions: 2030x640x445 mm
- Overall weight: 14 kgs