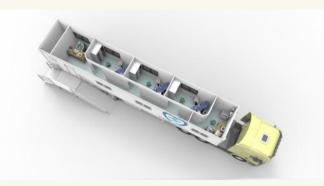

# **Truck Based Mobile Hospitals**

U-Project Truck Based Mobile Hospital provides emergency-surgical treatment and diagnostics as a First Aid and Rescue Center. Depending on the configuration First Aid and Rescue Center is equipped with triage, X-ray, laboratory, operating room and intensive care unit so that patients can be sustainably stabilized for transport to further treatment after the emergency treatment.

### 02 Truck Based Mobile Hospitals

U-Project Truck Based Mobile Hospital provides emergency-surgical treatment and diagnostics as a First Aid and Rescue Center. Depending on the configuration, First Aid and Rescue Center is equipped with triage, X-ray, laboratory, operating room and intensive care unit so that patients can be sustainably stabilized for transport to further treatment after the emergency treatment.