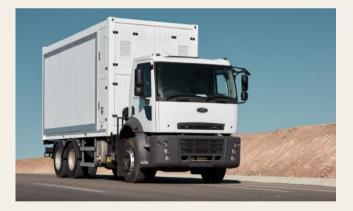

# **Truck Based Mobile Hospitals**

U-Project Truck Based Mobile Hospital provides emergency-surgical treatment and diagnostics as a First Aid and Rescue Center. Depending on the configuration First Aid and Rescue Center is equipped with triage, X-ray, laboratory, operating room and intensive care unit so that patients can be sustainably stabilized for transport to further treatment after the emergency treatment.