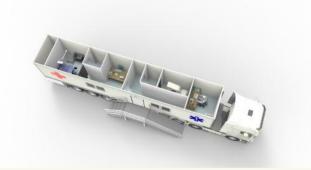

### 02 Truck Based Mobile Hospitals

U-Project Truck Based Mobile Hospital provides emergency-surgical treatment and diagnostics as a First Aid and Rescue Center. Depending on the configuration, First Aid and Rescue Center is equipped with triage, X-ray, laboratory, operating room and intensive care unit so that patients can be sustainably stabilized for transport to further treatment after the emergency treatment.

# **Truck Based Mobile Hospitals**

U-Project Truck Based Mobile Hospital provides emergency-surgical treatment and diagnostics as a First Aid and Rescue Center. Depending on the configuration First Aid and Rescue Center is equipped with triage, X-ray, laboratory, operating room and intensive care unit so that patients can be sustainably stabilized for transport to further treatment after the emergency treatment.