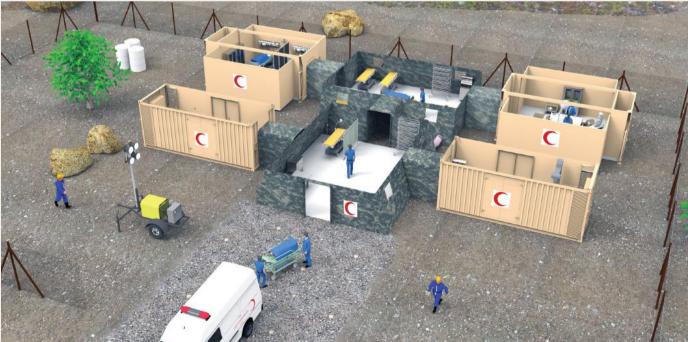

### Mobile Operating Room 1+1

1+5 Operating Room consists of 1 expandable container as a operating room, 1 expandable container as a ICU with 4 beds, 1 ISO 20ft container as a Laboratory, 1 ISO 20 ft container as a Radiology, 1 inflatable tent as a patient transfer and 1 inflatable tent as a triage. It offers comprehensive health solutions for naturel disaster and war.

• Area Dimensions (meter) : 24 x 22