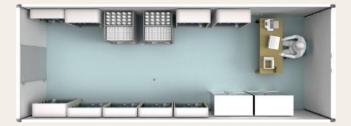

### Field Hospital

1+1 Operating Room, consists of 1 expandable container as a operating room and 1 inflatable tent as a triage, provides the necessary conditions for small operations. It has 24 m<sup>2</sup> operational area with medical gases, power generator and A/C system.

• Area Dimensions (meter) : 15,7 x 6,3