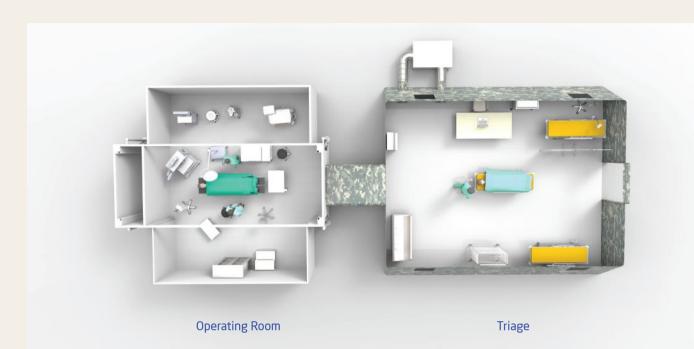

### Field Hospital

1+1 Operating Room, consists of 1 expandable container as a operating room and 1 inflatable tent as a triage, provides the necessary conditions for small operations. It has 24 m<sup>2</sup> operational area with medical gases, power generator and A/C system.