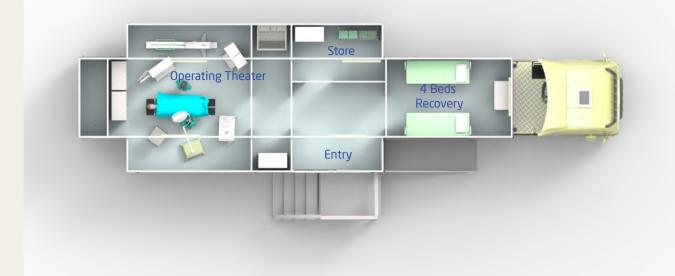

### Field Hospital

1+1 Operating Room, consists of 1 expandable container as a operating room and 1 inflatable tent as a triage, provides the necessary conditions for small operations. It has 24 m<sup>2</sup> operational area with medical gases, power generator and A/C system.

• Area Dimensions (meter) : 15,7 x 6,3

### Mobile Operating Room 1+1

1+5 Operating Room consists of 1 expandable container as a operating room, 1 expandable container as a ICU with 4 beds, 1 ISO 20ft container as a Laboratory, 1 ISO 20 ft container as a Radiology, 1 inflatable tent as a patient transfer and 1 inflatable tent as a triage. It offers comprehensive health solutions for naturel disaster and war.

• Area Dimensions (meter) : 24 x 22