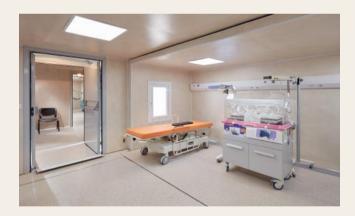

# Intensive Care Unit (2 Beds) & Newborn & Pre Pos OP Container, Expandable EC-3040

υ-ργοιεςτ

Features :

- ECG machine
- ICU bed
- Bedside cabinet
- ICU trolley
- ICU ventilator
- Defibrillator
- Infusion pump
- Syringe pump
- Nebulizer
- Patient warmer
- Stethescope
- Patient monitor
- Suction machine
- Stretcher
- Spygmomanometer
- Intubation set
- Infant phototherapy incubator
- Radiant warmer
- Phototherapy device