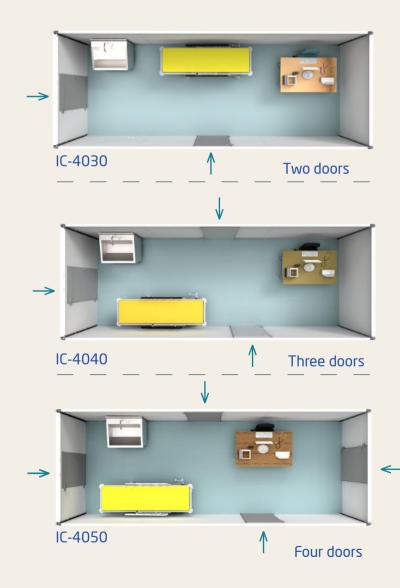

### Field Hospital

1+1 Operating Room, consists of 1 expandable container as a operating room and 1 inflatable tent as a triage, provides the necessary conditions for small operations. It has 24 m<sup>2</sup> operational area with medical gases, power generator and A/C system.

• Area Dimensions (meter) : 15,7 x 6,3

### Mobile Operating Room 1+1

1+5 Operating Room consists of 1 expandable container as a operating room, 1 expandable container as a ICU with 4 beds, 1 ISO 20ft container as a Laboratory, 1 ISO 20 ft container as a Radiology, 1 inflatable tent as a patient transfer and 1 inflatable tent as a triage. It offers comprehensive health solutions for naturel disaster and war.

• Area Dimensions (meter) : 24 x 22

## Mobile Surgical Solution 1+5

30 Beds Field Hospital is designed to serve detailed medical care as a normal hospital which includes more units. It offers quick solutions in case of extra ordinary situations. In addition to the standard configuration it could be designed according to customer needs. Different kinds of tents and types of ISO containers are used as a main structure.

• Area Dimensions (meter) : 65 x 36,7