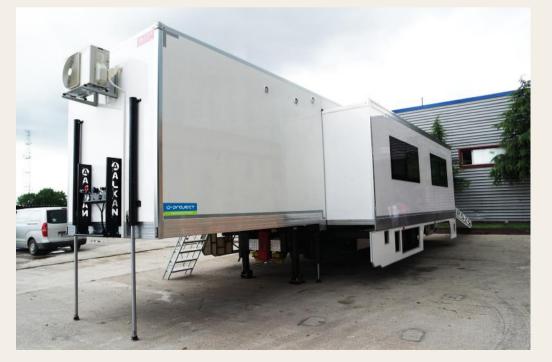

# **Truck Based Mobile Hospitals**

U-Project Truck Based Mobile Hospital provides emergency-surgical treatment and diagnostics as a First Aid and Rescue Center. Depending on the configuration First Aid and Rescue Center is equipped with triage, X-ray, laboratory, operating room and intensive care unit so that patients can be sustainably stabilized for transport to further treatment after the emergency treatment.

### 02 Truck Based Mobile Hospitals

U-Project Truck Based Mobile Hospital provides emergency-surgical treatment and diagnostics as a First Aid and Rescue Center. Depending on the configuration, First Aid and Rescue Center is equipped with triage, X-ray, laboratory, operating room and intensive care unit so that patients can be sustainably stabilized for transport to further treatment after the emergency treatment.