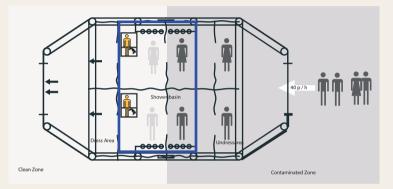

# Decontamination Cabin with 1 Section DC-9030 and DC-9040

- Waterproof White canvas
- 2 water spray system
- Shower system with 4 nozzles
- Floor grid
- Easy mounting
- Ready for use within seconds by a compressor
- 20 people can be decontaminated per hour
- 12 L water drained for one person

Clean Zone

Contaminated Zone

# Decontamination Cabin with 2 Sections DC-9050

- Waterproof White canvas
- 2 water spray system and a shower system with 4 nozzles for each section
- Floor grid
- Easy mounting
- Ready for use within seconds by a compressor
- 40 people can be decontaminated per hour
- 12 L water drained for one person