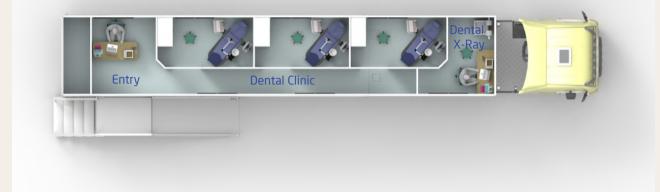

### **Mobile Dental Clinic**

#### Mobile Dental Clinic MC-7040

Dental clinic consists of three dental examination rooms, a dental x-ray and observation room. Mobile dental health services can be used for all kinds of dental solutions.