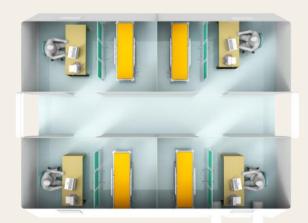

## Mobile Surgical Solution 1+5

30 Beds Field Hospital is designed to serve detailed medical care as a normal hospital which includes more units. It offers quick solutions in case of extra ordinary situations. In addition to the standard configuration it could be designed according to customer needs. Different kinds of tents and types of ISO containers are used as a main structure.

• Area Dimensions (meter) : 65 x 36,7

### **Field Hospital 30 Beds**