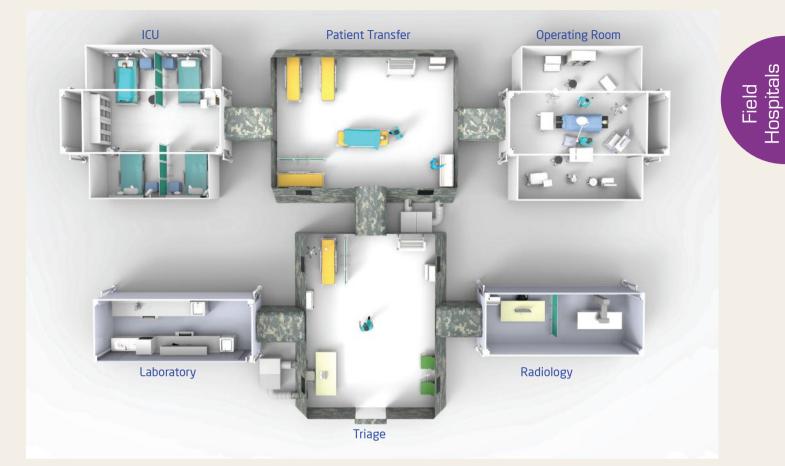

# **Field Hospitals**

In case of emergency such as natural disasters and wars, regardless of geographical condition, U-Project's Field Hospital provides the solutions that meets medical requirements.

It offers modular system at wide range for your neccessity by combining different types of containers and shelter systems.

It offers modular system at wide range for your neccessity by combining different types of containers and shelter systems.

U-Project, with its almost half century experience in the health sector, offers Field Hospitals, Truck Based Mobile Hospitals, Mobile Clinics and Decontamination Systems as turnkey solutions.

In case of emergency such as natural disasters and wars, regardless of geographical condition, U-Project's Field Hospital provides the solutions for medical requirements.