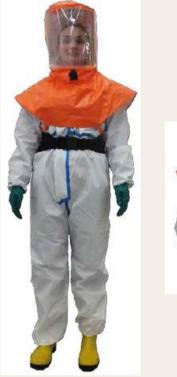

#### Level C Personal Protective Equipment CP-8030

- Biological and chemical protective suit with a pressurized hood provides optimum protection against dust, solid particles, aerosols and biological hazardous substances.
- It meets the requirements of the standards: EN 14605, EN 14126.
- design:
- without elasticated hood
- elasticated sleeves and ankles, elasticated waist
- zip with self-adhesive overlap
- adaptable cut of crotch
- Iamination of sewn seams suit is decontaminable
- material: microporous film + layer of lamination
- antistatic treatment
- overpressure protective hood ensures a high level of respiratory protection against effect of life-threatening environmental impacts
- inner space of protective hood is protected by internal overpressure of air supplied from filter-ventilation unit (FVU) with combined filters which is placed on the user's comfort belt
- FVU supplies sufficient amount of filtered air (at least 120 dm3 / min)
- large-visor