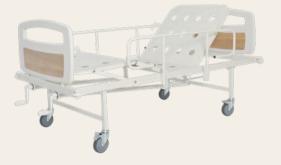

# Hospital Bed, With 2 Cranks ME-1020

**Bed Side Cabinet Compact** 

Long lived hinge and rail system Strong drawer and cabined handle

#### Feature

- Platform becomes from four sections. Bed foor is in the form of the grid so bed can receive the air
- Head and foot movements with rotating levers
- Ergonomic, durable and easily cleanable metal rails system with maximum safety is optional

#### Specification

ME-1030 Feature

Useful drawer

Specification

Weight: 16 kg

Dimensions: Width: 105 cm, Length: 204 cm, Height: 50 cm Weight: 63 kg

Laminate or ABS top is resistant to water and heat

A shelf designed for multi usage in the cabinet