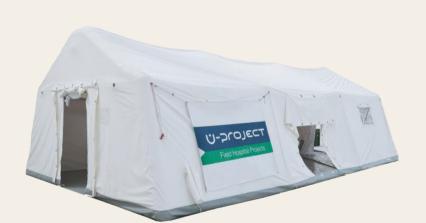

#### Inflatable Tent Featu-

•

- Automatic inflatable
- Automatic pressure control system
- Durable, water proof, UV resistant and flame retardant fabric
- Specific isolation for the heavy climate conditions
- Internal liner
- Quickly mounting, minimum workforce
- It will be ready to use within 10 minutes by its own compressor
- Heating A/C
- Cable and heating system sleeves
- Aluminium purlins between arches
- Windows, lighting and additional doors
- Sunscreen
- Protective groundsheet and floor levelling tiles
- Mobile water, electricity and sound system
- Power distribution box
- Special curtains for making divisions the tent
- Rope for ground fixation
- Tent fixing sticks
- Connecting to tents and containers
- Entry modules
- Carrying oppurtunity with its own bag
- Quick maintenance with repair kit
- Different usage area changing by demand

| Model                    | IT 2001     | IT 2002     | IT 2003     | IT 2004      | IT2005       |
|--------------------------|-------------|-------------|-------------|--------------|--------------|
| Internal Area (m2)       | 15          | 28          | 41          | 54           | 60           |
| External Dimensions (cm) | 300x560x300 | 565X565X300 | 830x560x300 | 1095x560x300 | 1095x630x300 |
| Internal Dimensions (cm) | 300x490x265 | 565x490x265 | 830x490x265 | 1095x490x265 | 1095x550x265 |