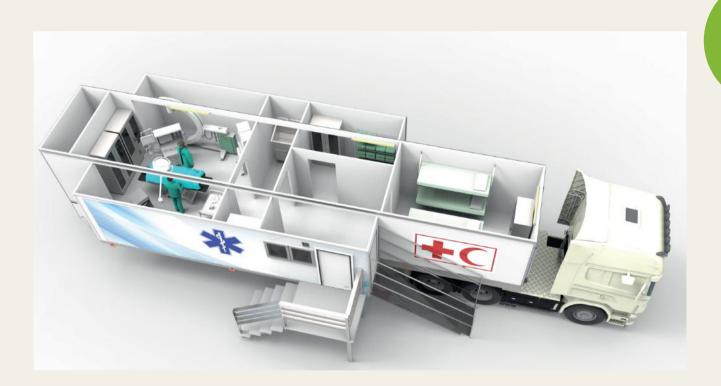

### 02 Truck Based Mobile Hospitals

U-Project Truck Based Mobile Hospital provides emergency-surgical treatment and diagnostics as a First Aid and Rescue Center. Depending on the configuration, First Aid and Rescue Center is equipped with triage, X-ray, laboratory, operating room and intensive care unit so that patients can be sustainably stabilized for transport to further treatment after the emergency treatment.

# **Truck Based Mobile Hospitals**

U-Project Truck Based Mobile Hospital provides emergency-surgical treatment and diagnostics as a First Aid and Rescue Center. Depending on the configuration First Aid and Rescue Center is equipped with triage, X-ray, laboratory, operating room and intensive care unit so that patients can be sustainably stabilized for transport to further treatment after the emergency treatment.