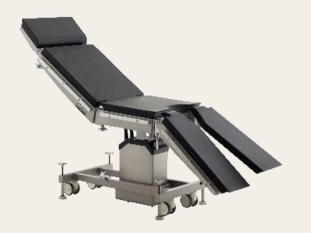

### Operating Tables, Model ME-1050

**Feature** Electrohydraulic Width x Length : 610 x 2150 mm

### Specification

Cleanability and sterilizability suitable for decontamination with its seamless structure and demountability

ΰ-ργοιεςτ