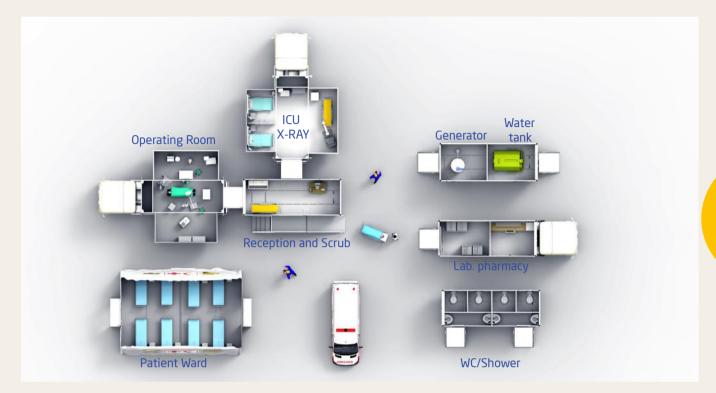

## Mobile Surgical Solution 1+5

30 Beds Field Hospital is designed to serve detailed medical care as a normal hospital which includes more units. It offers quick solutions in case of extra ordinary situations. In addition to the standard configuration it could be designed according to customer needs. Different kinds of tents and types of ISO containers are used as a main structure.

### **Field Hospital 30 Beds**