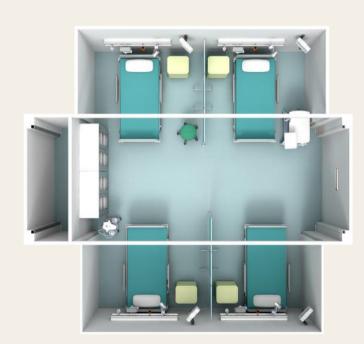

## Mobile Surgical Solution 1+5

30 Beds Field Hospital is designed to serve detailed medical care as a normal hospital which includes more units. It offers quick solutions in case of extra ordinary situations. In addition to the standard configuration it could be designed according to customer needs. Different kinds of tents and types of ISO containers are used as a main structure.

• Area Dimensions (meter) : 65 x 36,7

### **Field Hospital 30 Beds**