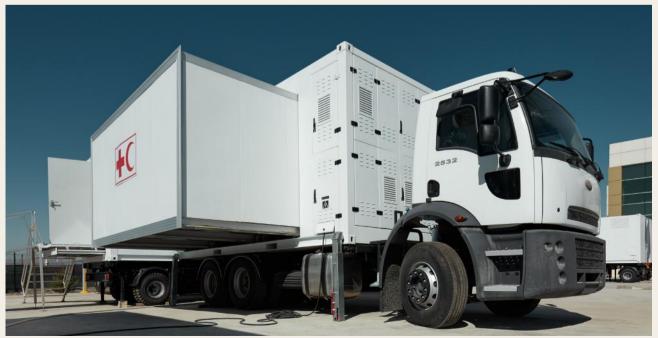

#### One Truck with Trailer

### **One Truck with Trailer**

Truck based Project consisting of ISO 20 ft Standart Container (4), Expandable Container (2) and a tent can be regarded as a Primary Healthcare Center with 8 beds. It can be easily moved place to place by the mobile feature.