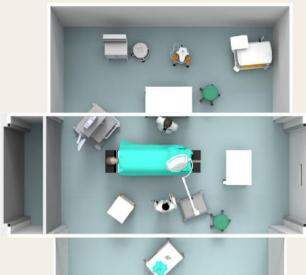

#### Mobile Operating Room MC-7010

It is designed with wake up room with 4 beds and their supporting units on Wheel. Independent, self-sufficient manner designed to serve mobile operating rooms, can offer solutions in all kinds of conditions that require rapid deployment.