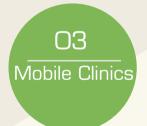

04 Decontamination Systems

Decontamination Systems provide reliable space for hazardous material decontamination with decontamination tents and cabins. Due to lengthwise partitions, the tent is divided into two or three different decontamination lines, which provides sufficient space for seperate showering.

# CBRN Protection and Decontamination Systems

CBRN is an abbreviation of Chemical, Biological, Radiological, and Nuclear issues that could harm the society through their accidental or deliberate release, dissemination, or impacts.

U-Project provides protection from CBRN agents and decontamination systems for hazardous material decontamination.