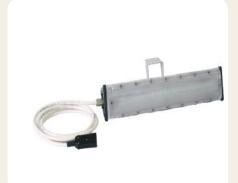

#### Led lighting (IP67) TA-5060

- Aluminium body •
- Polycarbon cover •
- It is easy to install •
- Easy to use, long life
- It works with 12V DC