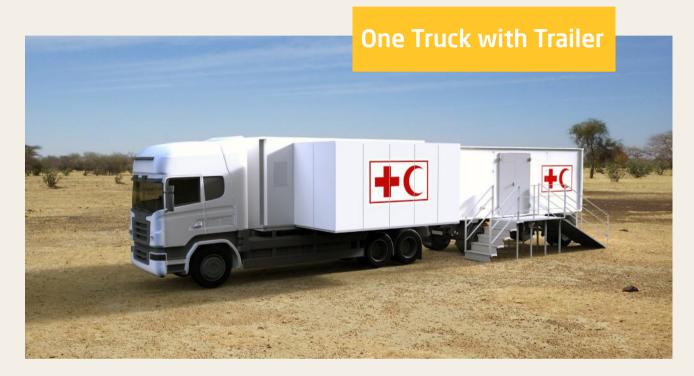

#### One Truck with Trailer

### **One Truck with Trailer**

Truck based Project consisting of ISO 20 ft Standart Container (4), Expandable Container (2) and a tent can be regarded as a Primary Healthcare Center with 8 beds. It can be easily moved place to place by the mobile feature.