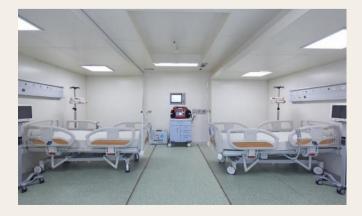

#### Intensive Care Unit (4 Beds) EC-3030

- Hospital Beds, Intensive Care
- Bedside Cabinet
- Intensive Care Ventilator
- 02-Cylinder, 10 litre, Empty and Flowmeter for Oxygen cylinder
- Emergency Ventilator, Portable
- Patient Monitor, Portable
- Bag Resuscitator for Adults
- Surgical Suction Unit
- Laryngoscope Set, for Adults
- Tracheostomy Set
- Swivel Stool, Mobile
- Syringe Pump
- Examination Lamp
- Drug Distribution
- Dressing Trolley
- Kick Bucket, Mobile
- Refrigerator
- Wall Mounted Cabinet, 2 Doors
- Infusion Pump

# Intensive Care Unit (2 Beds) & Newborn & Pre Pos OP Container, Expandable EC-3040

υ-ργοιεςτ

Features :

- ECG machine
- ICU bed
- Bedside cabinet
- ICU trolley
- ICU ventilator
- Defibrillator
- Infusion pump
- Syringe pump
- Nebulizer
- Patient warmer
- Stethescope
- Patient monitor
- Suction machine
- Stretcher
- Spygmomanometer
- Intubation set
- Infant phototherapy incubator
- Radiant warmer
- Phototherapy device