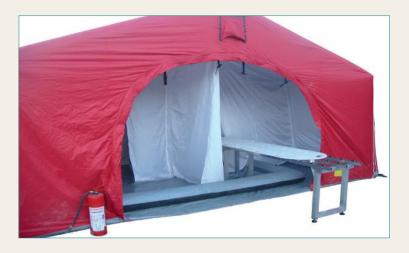

#### Decontamination Tent DC-9060 DC-9070 DC-9080

Decontamination tent offers decontamination and hygiene cleaning of persons in field conditions who have been in contact with dangerous chemicals, biological and other dangerous substances. This system is mainly used in civil sector where all the actions are carried out only in one tent. The tent is of inflatable tube construction which enables a rapid assembly through a compressor or pressurized air bottles.

# Decontamination Tent with 2 Sections DC-9060

- The tent interior is divided into 2 identical corridors (for men and women).
- Each corridor is divided into 3 sections undressing section, decontamination and cleaning section and dressing section.
- There is a catch tank for contaminated solutions in the decontamination and rinsing parts.
- 40 people can be decontaminated per hour.
- 12 L water drained for one person.
- Easy mounting
- Floor grid