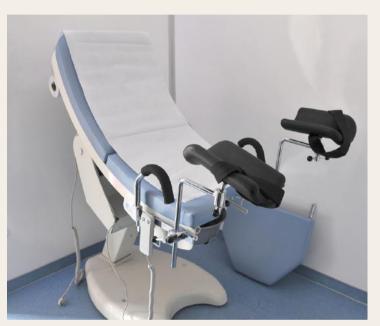

#### Gynecological Examination Table ME-1060 Feature • Antibacterial electrostatic powder coating

- Antibacterial and non flamble furnishing
- Trendelenburg motion
- Moving stand
- Seat place 54 x 48 cm
- IV pole
- 28 dansty 5 cm grey sponge

#### Specification

Dimensions: 70x170x195 cm Weight: 40 kg