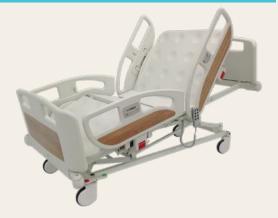

## Hospital Bed, 4 Motors With Scissor ME-1010

#### Feature

- Easy to clean four-piece bed platform
- Height, trendelenburg, reverse trandelenburg, head and foot movements with the help of an electrical motor
- Head and foot platforms with automatic sliding system
- Back angle indication assembled on head rail

#### Specification

External Dimensions : 102x217,5 cm Weight : 114 kg