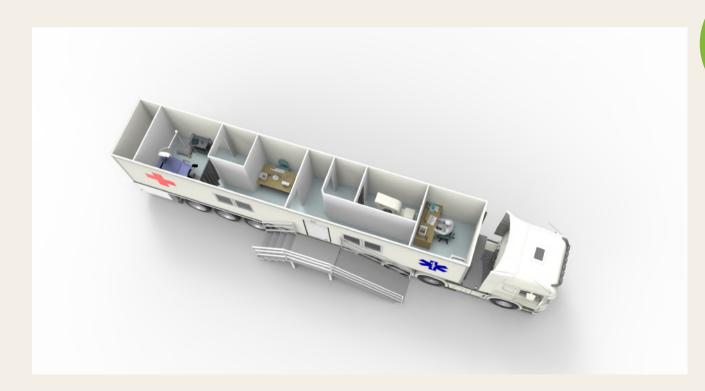

# **Truck Based Mobile Hospitals**

U-Project Truck Based Mobile Hospital provides emergency-surgical treatment and diagnostics as a First Aid and Rescue Center. Depending on the configuration First Aid and Rescue Center is equipped with triage, X-ray, laboratory, operating room and intensive care unit so that patients can be sustainably stabilized for transport to further treatment after the emergency treatment.

### Six Trucks with Trailers

Truck based Project consisting of ISO 20ft Standard and Expandable Container allows small operations. It can be easily moved place to place by the mobile feature.