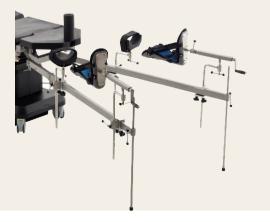

### Field Hospital

1+1 Operating Room, consists of 1 expandable container as a operating room and 1 inflatable tent as a triage, provides the necessary conditions for small operations. It has 24 m<sup>2</sup> operational area with medical gases, power generator and A/C system.

• Area Dimensions (meter) : 15,7 x 6,3

### Mobile Operating Room 1+1

1+5 Operating Room consists of 1 expandable container as a operating room, 1 expandable container as a ICU with 4 beds, 1 ISO 20ft container as a Laboratory, 1 ISO 20 ft container as a Radiology, 1 inflatable tent as a patient transfer and 1 inflatable tent as a triage. It offers comprehensive health solutions for naturel disaster and war.

• Area Dimensions (meter) : 24 x 22