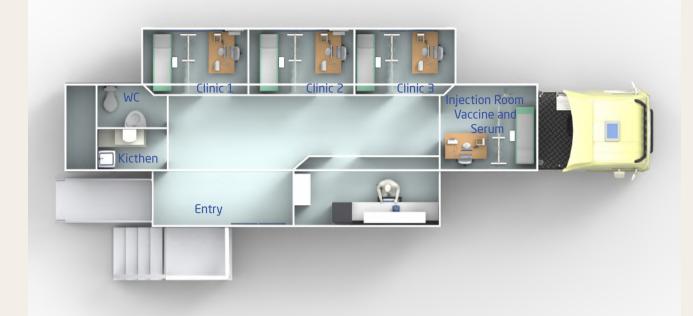

#### Mobile Polyclinic MC-7020

Three independent rooms with vaccine clinics, mobile clinics systems consisting of infection and serum room, next to natural disasters and emergencies, are designed to give mobile health services.

#### **Specifications**

External dimensions : 1360x255x400 cm •

: 9000 BTU split

: Ethernet - WiFi

:9 kW

: Hydraulic system

: XPS (Polystyrene foam)

- Panel thickness : 65-80 mm : Durable steel against corrosion
- Chasis
- A/C
- Expansion
- Power generator •
- Door window •
- Security alarm .