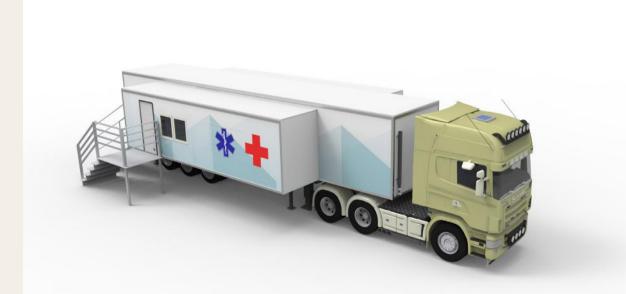

### **One Truck with Trailer**

Truck based Project consisting of ISO 20 ft Standart Container (4), Expandable Container (2) and a tent can be regarded as a Primary Healthcare Center with 8 beds. It can be easily moved place to place by the mobile feature.

#### Features;

- Medical gas
- Air conditioning with HEPA filtration
- Power supply and lighting system
- Water supply
- Data and telephone network