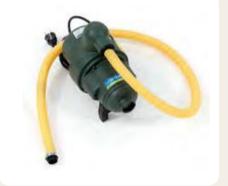

# Backpack Decontamination DC-9020

- Made of plastic material
- Composed of a spray tank , a back cover, a battery, a diaphragm pump, spraying parts (rubber hose, switch, spray boom and spraying nozzle), a strap, a trailer
- There is no need for additional equipment to use backpack decontamination.
- ½ inch inlet hose
- 5 different washing function
- Working pressure between 2-4,5 bar
- Limit of pump pressure: 4,5-5 bar
- Dimension: 340x300x730 mm
- .