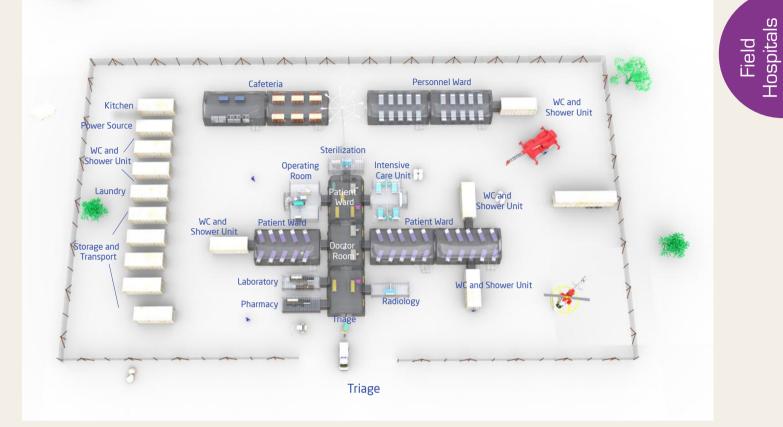

## Mobile Surgical Solution 1+5

30 Beds Field Hospital is designed to serve detailed medical care as a normal hospital which includes more units. It offers quick solutions in case of extra ordinary situations. In addition to the standard configuration it could be designed according to customer needs. Different kinds of tents and types of ISO containers are used as a main structure.

• Area Dimensions (meter) : 65 x 36,7

### **Field Hospital 30 Beds**