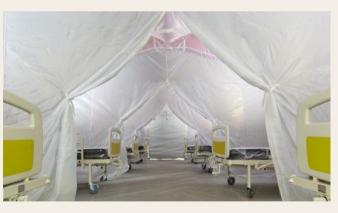

## Mobile Surgical Solution 1+5

30 Beds Field Hospital is designed to serve detailed medical care as a normal hospital which includes more units. It offers quick solutions in case of extra ordinary situations. In addition to the standard configuration it could be designed according to customer needs. Different kinds of tents and types of ISO containers are used as a main structure.

• Area Dimensions (meter) : 65 x 36,7

### **Field Hospital 30 Beds**