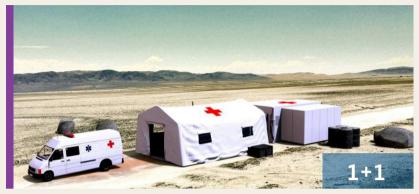

### Field Hospital

1+1 Operating Room, consists of 1 expandable container as a operating room and 1 inflatable tent as a triage, provides the necessary conditions for small operations. It has 24 m<sup>2</sup> operational area with medical gases, power generator and A/C system.

• Area Dimensions (meter) : 15,7 x 6,3