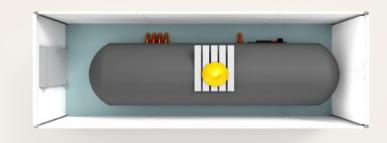

### Mobile Operating Room 1+1

1+5 Operating Room consists of 1 expandable container as a operating room, 1 expandable container as a ICU with 4 beds, 1 ISO 20ft container as a Laboratory, 1 ISO 20 ft container as a Radiology, 1 inflatable tent as a patient transfer and 1 inflatable tent as a triage. It offers comprehensive health solutions for naturel disaster and war.

• Area Dimensions (meter) : 24 x 22