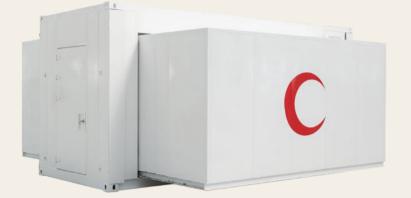

#### Container Expandable EC-3010

#### Featu-

- Automatic expansion to 165±5 cm for both sides
- 24 m2 indoor useful area when opened
- Standard 20 ft container size when packed (600x235x240 cm)
- Compatible with international transport regulations (Sea, Air, Land and Railway)
- Set up and ready to use in a short time (Expanded and packed in 45 seconds)
- Metal outer body
- High insulated aluminum panel walls and ceilings
- Lighting
- Antibacterial PVC floor
- Technical equipment room for support units (Power Power generator, A/C, hydraulic system, etc.)