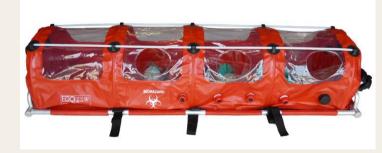

# Isolation Transport Bag for Infected Patients CP-8040

- Availability of switching negative or positive pressure modes
- Integrated gloves for basic medical treatment during transport
- Perfect patient fixation system during transportation
- Breathing support incoming port is optimized in order to connect all standard medical connectors
- Ports for infusions, drains, cardiograph electrodes
- Attached filtration-ventilation unit provides sufficient amount of filtered air.
- Quality of filtered air is ensured by appropriate filters, placed both on inlet and outlet of the suit.
- Minimum operating time of filtration-ventilation unit is 5 hours
- Can be decontaminated and reused- filters are designed for safe decontamination process even in case of usage a solution as is organic acid peroxide acetic
- Protection class in negative pressure mode: BSL-4
- Protection class in positive pressure mode: TH-3
- Dimensions: 2030x640x445 mm
- Overall weight: 14 kgs