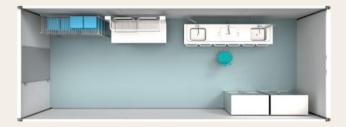

### Mobile Operating Room 1+1

1+5 Operating Room consists of 1 expandable container as a operating room, 1 expandable container as a ICU with 4 beds, 1 ISO 20ft container as a Laboratory, 1 ISO 20 ft container as a Radiology, 1 inflatable tent as a patient transfer and 1 inflatable tent as a triage. It offers comprehensive health solutions for naturel disaster and war.

• Area Dimensions (meter) : 24 x 22