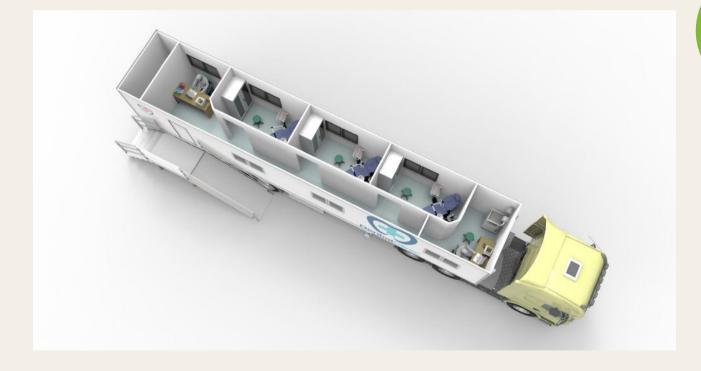

### **Mobile Dental Clinic**

#### Mobile Dental Clinic MC-7040

Dental clinic consists of three dental examination rooms, a dental x-ray and observation room. Mobile dental health services can be used for all kinds of dental solutions.