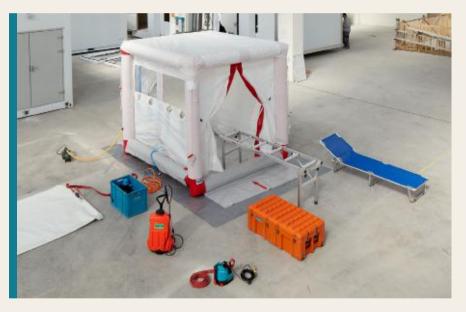

#### Decontamination Tent DC-9060 DC-9070 DC-9080

Decontamination tent offers decontamination and hygiene cleaning of persons in field conditions who have been in contact with dangerous chemicals, biological and other dangerous substances. This system is mainly used in civil sector where all the actions are carried out only in one tent. The tent is of inflatable tube construction which enables a rapid assembly through a compressor or pressurized air bottles.

- It will be ready to use within 10 minutes by its own compressor
- No need for metal supports
- Heating, cooling and ventilating channels
- Spesific floor isolation for the heavy climate conditions
- Water proof and flame retardant fabric
- Special nodes for cable connections
- Quick maintenance with repair kit