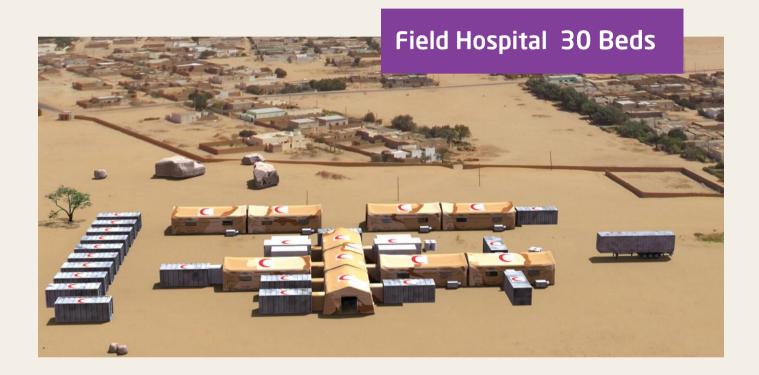

## Mobile Surgical Solution 1+5

30 Beds Field Hospital is designed to serve detailed medical care as a normal hospital which includes more units. It offers quick solutions in case of extra ordinary situations. In addition to the standard configuration it could be designed according to customer needs. Different kinds of tents and types of ISO containers are used as a main structure.

• Area Dimensions (meter) : 65 x 36,7

### **Field Hospital 30 Beds**