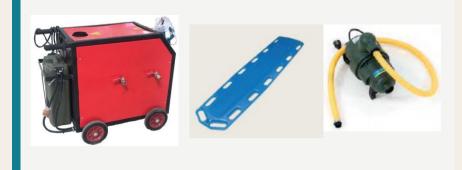

# Backpack Decontamination DC-9020

- Made of plastic material
- Composed of a spray tank , a back cover, a battery, a diaphragm pump, spraying parts (rubber hose, switch, spray boom and spraying nozzle), a strap, a trailer
- There is no need for additional equipment to use backpack decontamination.
- ½ inch inlet hose
- 5 different washing function
- Working pressure between 2-4,5 bar
- Limit of pump pressure: 4,5-5 bar
- Dimension: 340x300x730 mm
- .

#### Spineboard TA-5040

- 136 kg carrying capacity •
- 184x43x5 cm dimension •
- Suiatbale for conveyor •

### Floor Grid TA-5070

- Grey and white colors •
- 750 gr •
- 45x60 cm dimensions •
- HDPE

Compressor TA-5080

- 230/500 mbar motor power ٠
- 1800/2500 l/min capacity
- 4,1 kg, 32x17xh26 cm