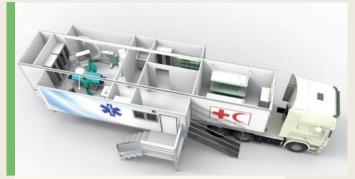

### 02 Truck Based Mobile Hospitals

U-Project Truck Based Mobile Hospital provides emergency-surgical treatment and diagnostics as a First Aid and Rescue Center. Depending on the configuration, First Aid and Rescue Center is equipped with triage, X-ray, laboratory, operating room and intensive care unit so that patients can be sustainably stabilized for transport to further treatment after the emergency treatment.

# **Truck Based Mobile Hospitals**

U-Project Truck Based Mobile Hospital provides emergency-surgical treatment and diagnostics as a First Aid and Rescue Center. Depending on the configuration First Aid and Rescue Center is equipped with triage, X-ray, laboratory, operating room and intensive care unit so that patients can be sustainably stabilized for transport to further treatment after the emergency treatment.