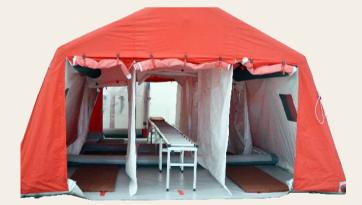

#### Decontamination Tent DC-9060 DC-9070 DC-9080

Decontamination tent offers decontamination and hygiene cleaning of persons in field conditions who have been in contact with dangerous chemicals, biological and other dangerous substances. This system is mainly used in civil sector where all the actions are carried out only in one tent. The tent is of inflatable tube construction which enables a rapid assembly through a compressor or pressurized air bottles.

# Decontamination Tent with 2 Sections DC-9060

- The tent interior is divided into 2 identical corridors (for men and women).
- Each corridor is divided into 3 sections undressing section, decontamination and cleaning section and dressing section.
- There is a catch tank for contaminated solutions in the decontamination and rinsing parts.
- 40 people can be decontaminated per hour.
- 12 L water drained for one person.
- Easy mounting
- Floor grid