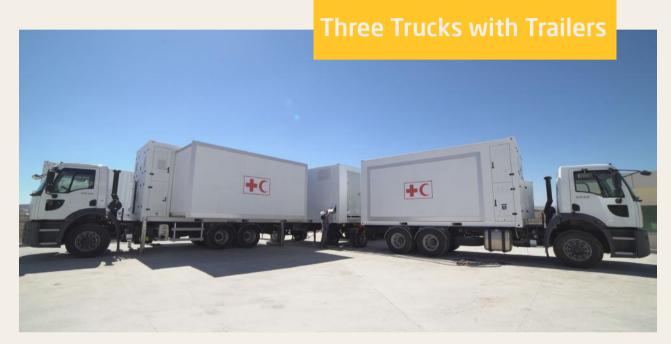

### Three Trucks with Trailers

### **Three Trucks with Trailers**

Truck Based Aobile Hospitals Truck based Project consisting of ISO 20 ft Standart Container (5), Expandable Container (3) and a tent can be regarded as a Primary Healthcare Center with sufficient proficiency at the level of surgical operations including delivery. It can be easily moved place to place by the mobile feature.