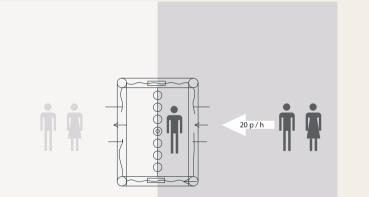

# Decontamination Cabin with 1 Section DC-9030 and DC-9040

- Waterproof White canvas
- 2 water spray system
- Shower system with 4 nozzles
- Floor grid
- Easy mounting
- Ready for use within seconds by a compressor
- 20 people can be decontaminated per hour
- 12 L water drained for one person

Clean Zone

Contaminated Zone