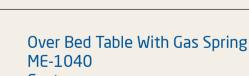

#### Feature

- Laminate or ABS plastic top is durable against to water and heat
- High of over bed table is adjusted by gas spring according to height of bed

### Specification

Dimensions :Width: 80 cm Depth: 40 cm Height (min): 79 cm Height (max): 103 cm Weight: 10,5 kg