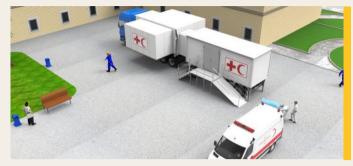

#### One Truck with Trailer

### **One Truck with Trailer**

Truck based Project consisting of ISO 20 ft Standart Container (4), Expandable Container (2) and a tent can be regarded as a Primary Healthcare Center with 8 beds. It can be easily moved place to place by the mobile feature.