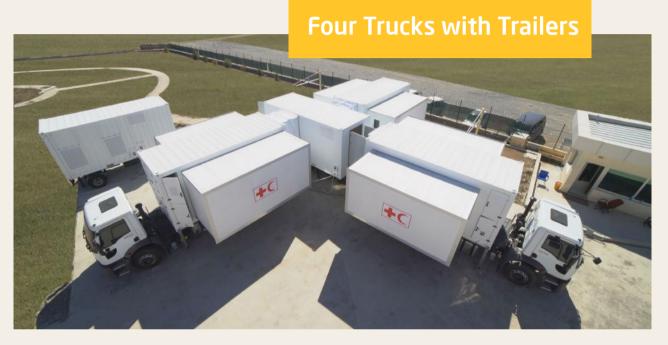

### Four Trucks with Trailers

### Four Trucks with Trailers

Truck based Project consisting of ISO 20 ft Standart Container (9), Expandable Container (5) and tents can be regarded as a level 2 hospital with 20 beds according to UN classification.