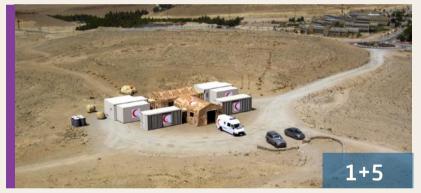

### Mobile Operating Room 1+1

1+5 Operating Room consists of 1 expandable container as a operating room, 1 expandable container as a ICU with 4 beds, 1 ISO 20ft container as a Laboratory, 1 ISO 20 ft container as a Radiology, 1 inflatable tent as a patient transfer and 1 inflatable tent as a triage. It offers comprehensive health solutions for naturel disaster and war.

• Area Dimensions (meter) : 24 x 22