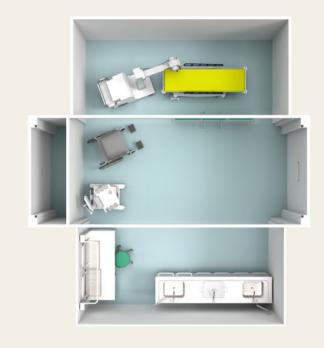

### Field Hospital

1+1 Operating Room, consists of 1 expandable container as a operating room and 1 inflatable tent as a triage, provides the necessary conditions for small operations. It has 24 m<sup>2</sup> operational area with medical gases, power generator and A/C system.

• Area Dimensions (meter) : 15,7 x 6,3