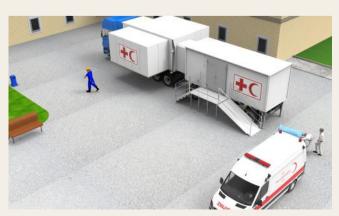

### Three Trucks with Trailers

### **Three Trucks with Trailers**

Truck Based Aobile Hospitals Truck based Project consisting of ISO 20 ft Standart Container (5), Expandable Container (3) and a tent can be regarded as a Primary Healthcare Center with sufficient proficiency at the level of surgical operations including delivery. It can be easily moved place to place by the mobile feature.