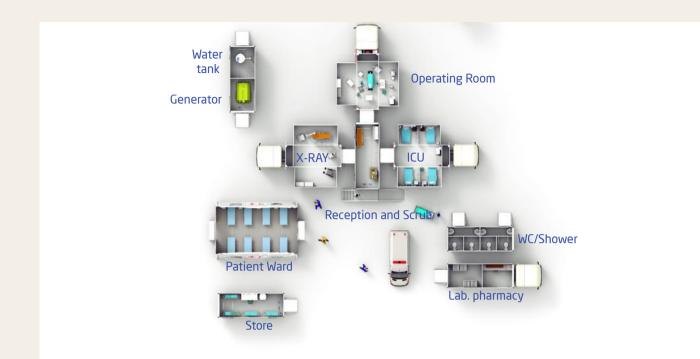

U-Project, with its almost half century experience in the health sector, offers Field Hospitals, Truck Based Mobile Hospitals, Mobile Clinics and Decontamination Systems as turnkey solutions.

In case of emergency such as natural disasters and wars, regardless of geographical condition, U-Project's Field Hospital provides the solutions for medical requirements.

It offers modular system at wide range for your neccessity by combining different types of containers and shelter systems.

# **Field Hospitals**

In case of emergency such as natural disasters and wars, regardless of geographical condition, U-Project's Field Hospital provides the solutions that meets medical requirements.

It offers modular system at wide range for your neccessity by combining different types of containers and shelter systems.