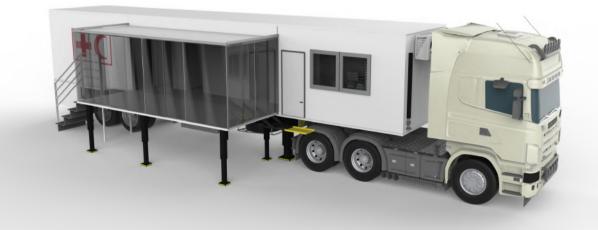

# **Truck Based Mobile Hospitals**

U-Project Truck Based Mobile Hospital provides emergency-surgical treatment and diagnostics as a First Aid and Rescue Center. Depending on the configuration First Aid and Rescue Center is equipped with triage, X-ray, laboratory, operating room and intensive care unit so that patients can be sustainably stabilized for transport to further treatment after the emergency treatment.

#### One Truck with Trailer

### **One Truck with Trailer**

Truck based Project consisting of ISO 20 ft Standart Container (4), Expandable Container (2) and a tent can be regarded as a Primary Healthcare Center with 8 beds. It can be easily moved place to place by the mobile feature.