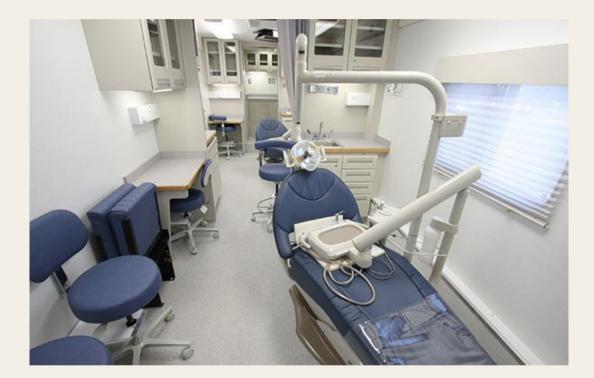

### **Mobile Dental Clinic**

#### Mobile Dental Clinic MC-7040

Dental clinic consists of three dental examination rooms, a dental x-ray and observation room. Mobile dental health services can be used for all kinds of dental solutions.