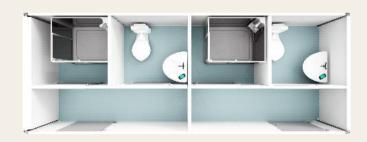

ning Unit with double sink Working Table with Drawer •
- •
- Instrment Table with Cupcoard •
- Horizontal Steam Sterilizer, 300 Liter •
- Autoclave •



#### Medical Gas Unit IC-4110 Features :

- 02 Generator •
- Oksijen Santrali •
- 02 Cylinder, 40 liter •
- Medical Compressed Air Systems •
- Azot Santrali •
- Vakum Santrali •
- N20 Cylinder, 40 liter •





#### Polyclinic Unit IC-4120

#### Features :

•

- Doctor room set, 7 pcs
- Doctor chair
  - Examination sofa
- Folding screen
- Foot step
- Wall mounted otoscope-ophtalmoscope set
- Negatoscope
- Medical waste bin



#### Kitchen Unit IC-4130

#### Features :

- Kitchen Hood
- Set-Top Convection Oven Stand
- Convection Steam Oven
- Work Bench
- Dish Service
- Kitchen Hood
- Dish Washer
- Wall Cabinet
- Bench with Bathtub a Single



#### Sanitary (WC/Shower) Unit IC-4140



Sanitary (WC/Shower) Unit IC-4150



#### Laundry Unit IC-4160 Features :

- •
- High Spin Washer Extractor Clothes Drying Machine •
- Shelf Systems •
- Ironing Board with Vacuum, Boiler, Swivelarm •
- Laundry Trolley •



### Generator/Water Tank & Treatment Unit IC-4170

- •
- 2x75 kVa generators Water purification system, 2 tonnes •





### Generators Unit

IC-4180

2x75 kVa generators •



#### Clean and Waste Water Treatment Unit IC-4190

Fresh water and waste water unit •



# **Office Unit** IC-4200

- ٠
- •
- •
- Working Table Training Chair Single Waiting Chair Copier, Fax, Printer Machines •
- Computer •
- Filing Cabinet •



# Inflatable Tent Patient Ward-- 60 m2 IT-2010

#### Features :

- Patient bed
- Bedside cabinet
- Linens
- Piq