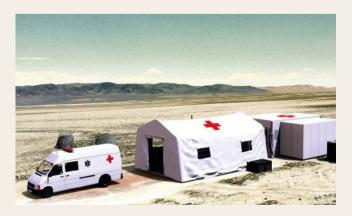

### Mobile Operating Room 1+1

1+5 Operating Room consists of 1 expandable container as a operating room, 1 expandable container as a ICU with 4 beds, 1 ISO 20ft container as a Laboratory, 1 ISO 20 ft container as a Radiology, 1 inflatable tent as a patient transfer and 1 inflatable tent as a triage. It offers comprehensive health solutions for naturel disaster and war.