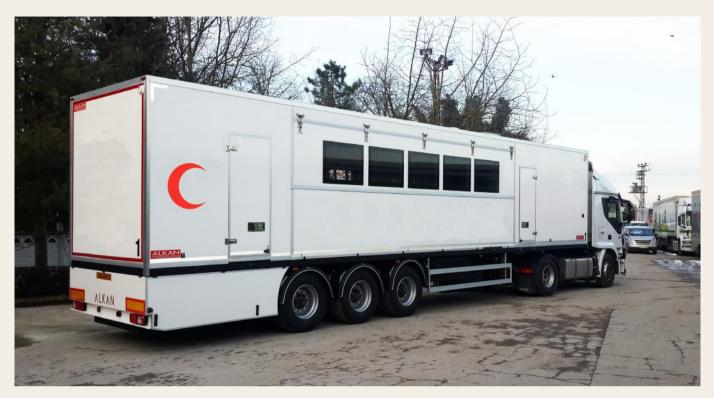

# **Truck Based Mobile Hospitals**

U-Project Truck Based Mobile Hospital provides emergency-surgical treatment and diagnostics as a First Aid and Rescue Center. Depending on the configuration First Aid and Rescue Center is equipped with triage, X-ray, laboratory, operating room and intensive care unit so that patients can be sustainably stabilized for transport to further treatment after the emergency treatment.

#### One Truck with Trailer

### **One Truck with Trailer**

Truck based Project consisting of ISO 20 ft Standart Container (4), Expandable Container (2) and a tent can be regarded as a Primary Healthcare Center with 8 beds. It can be easily moved place to place by the mobile feature.