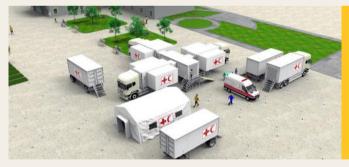

### Four Trucks with Trailers

### Four Trucks with Trailers

Truck based Project consisting of ISO 20 ft Standart Container (9), Expandable Container (5) and tents can be regarded as a level 2 hospital with 20 beds according to UN classification.