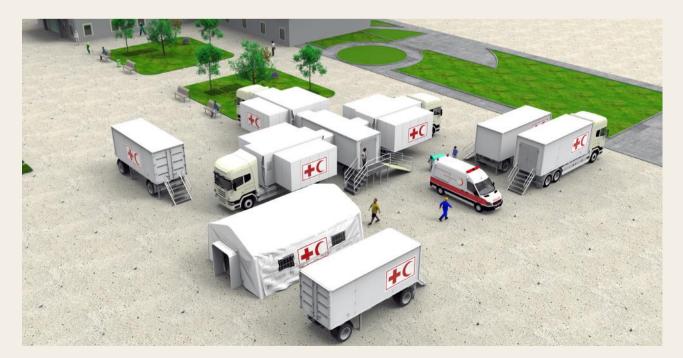

### Four Trucks with Trailers

### Four Trucks with Trailers

Truck based Project consisting of ISO 20 ft Standart Container (9), Expandable Container (5) and tents can be regarded as a level 2 hospital with 20 beds according to UN classification.