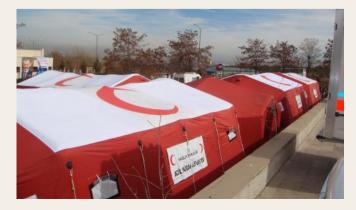

## Mobile Surgical Solution 1+5

30 Beds Field Hospital is designed to serve detailed medical care as a normal hospital which includes more units. It offers quick solutions in case of extra ordinary situations. In addition to the standard configuration it could be designed according to customer needs. Different kinds of tents and types of ISO containers are used as a main structure.

• Area Dimensions (meter) : 65 x 36,7

### **Field Hospital 30 Beds**