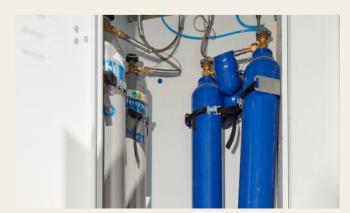

#### Medical Gas Unit IC-4110 Features :

- 02 Generator •
- Oksijen Santrali •
- 02 Cylinder, 40 liter •
- Medical Compressed Air Systems •
- Azot Santrali •
- Vakum Santrali •
- N20 Cylinder, 40 liter •