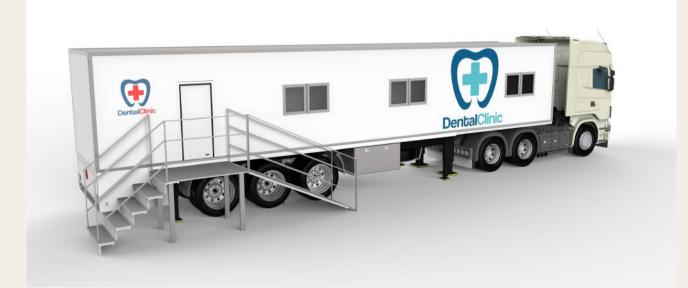

### **Mobile Dental Clinic**

#### Mobile Dental Clinic MC-7040

Dental clinic consists of three dental examination rooms, a dental x-ray and observation room. Mobile dental health services can be used for all kinds of dental solutions.