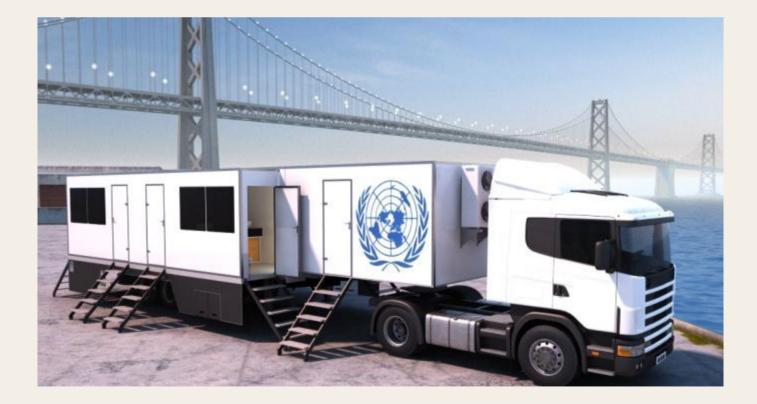

### 02 Truck Based Mobile Hospitals

U-Project Truck Based Mobile Hospital provides emergency-surgical treatment and diagnostics as a First Aid and Rescue Center. Depending on the configuration, First Aid and Rescue Center is equipped with triage, X-ray, laboratory, operating room and intensive care unit so that patients can be sustainably stabilized for transport to further treatment after the emergency treatment.

# **Truck Based Mobile Hospitals**

U-Project Truck Based Mobile Hospital provides emergency-surgical treatment and diagnostics as a First Aid and Rescue Center. Depending on the configuration First Aid and Rescue Center is equipped with triage, X-ray, laboratory, operating room and intensive care unit so that patients can be sustainably stabilized for transport to further treatment after the emergency treatment.