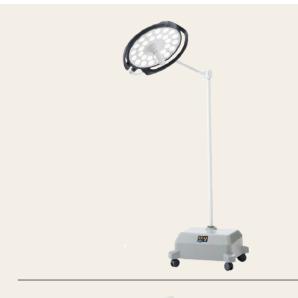

# Mobile Operating Lights ME-1090

#### Feature

LED Techn ology

- High LED technology fulfilling lighting requirements of any kind of operation.
- Maximum lighting level by single button.
- LED bulbs of the lamp may be changed individually and have 50.000 hours of lifetime.
- Sensor Technology & Endoscopy Mode
- Sensor technology enabling automatic light off of related LED sections and preventing formation of shade on the lighting area when faced with a barrier.