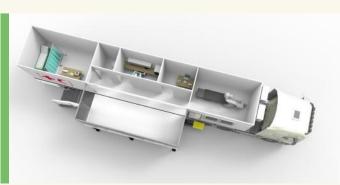

# **Truck Based Mobile Hospitals**

U-Project Truck Based Mobile Hospital provides emergency-surgical treatment and diagnostics as a First Aid and Rescue Center. Depending on the configuration First Aid and Rescue Center is equipped with triage, X-ray, laboratory, operating room and intensive care unit so that patients can be sustainably stabilized for transport to further treatment after the emergency treatment.

### 02 Truck Based Mobile Hospitals

U-Project Truck Based Mobile Hospital provides emergency-surgical treatment and diagnostics as a First Aid and Rescue Center. Depending on the configuration, First Aid and Rescue Center is equipped with triage, X-ray, laboratory, operating room and intensive care unit so that patients can be sustainably stabilized for transport to further treatment after the emergency treatment.